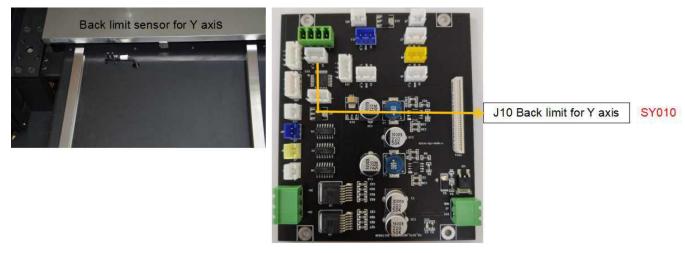

Reason: The back limit sensor in Y direction is not read.

## Check with following steps:

Check the back limit sensor in Y direction is damaged. And sensor connector on sensor board(SY010) is good or replug it.