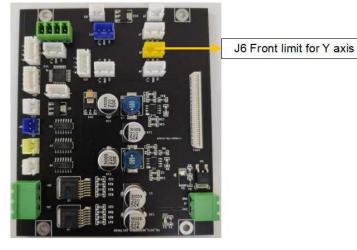

## Check with following steps:

Check the front limit sensor in Y direction is damaged. And sensor connector on sensor board(SY001) is good or replug it.

Front limit sensor for Y axiS

SY001

8. The flat table moves 2cm outward. After stopping one second, the carriage moves 5-8cm to right and screen shows SY010.