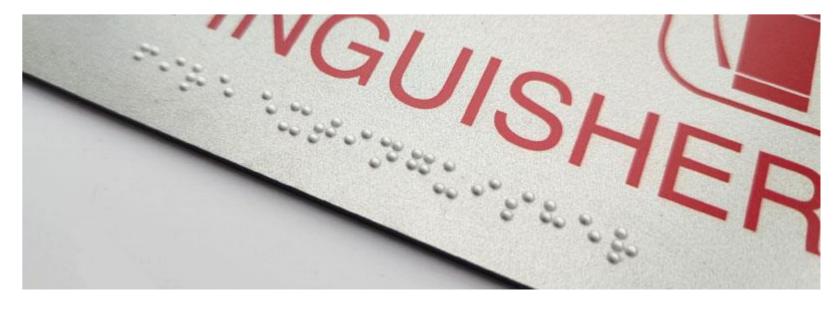

ADA Braille Printing

### **Braille Dots Printing**

Benefiting from the BPAP unique technology for Braille, artisJet proV6 A5 mini UV LED printer will enable you to print small Braille applications including Braille education tools, Braille signs, door signs, entrance and exit signs, facilities sign, name insert signs, in accordance to USA Braille official standards.