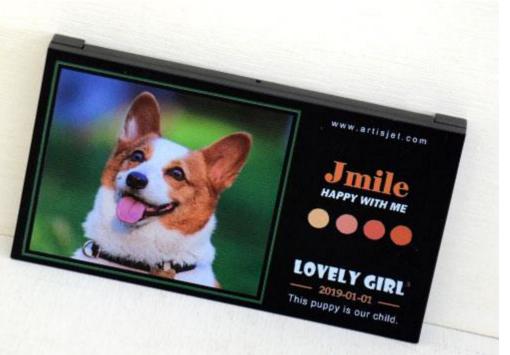

### **3D Embossed Touchable Colors**

The 3D textured print increases the value of the printed products and makes them memorable by being able to actually feel with your fingers the details of the printed design.

### **Bright & Shine Color Effect**

Highlight specific texts, images, or logos to create an elegant dramatic bright color effect and attractive look. Enjoy smooth, and shiny surface of the printed substrates.

### **Vivid & True Photo Quality**

Richer and vibrant colors with fast print drying due to LED UV instant curing process.

### FROM YOU TO THE LOVED ONES

Quickly personalize selected products for your day to day business performance by adding your own or customer's real photos, custom designs, stickers, emoji, text input, logos, patterns, love and appreciation messages to celebrate their loved ones and special occasions.