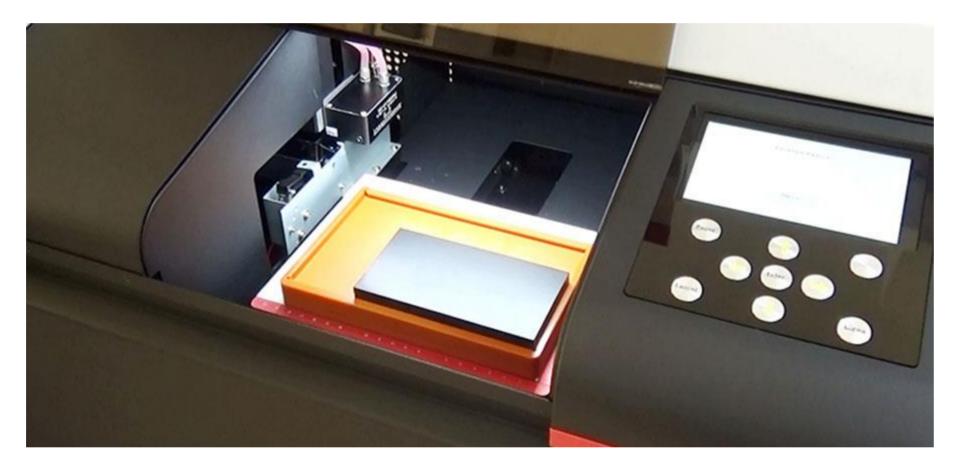

# Printer Overview

# 50.5 cm 77 cm

# Key Specifications

 $\epsilon$ 

**Product SKU** 

**Launching Date** 

**Printer Size** 

**Printer Weight** 

**Printable Materials** 

**Designed for** 

Color

**Ink Channels** 

**Software** 

**Computer Requirements** 

AJ-PV6

December 2018

50.5 \* 77 \* 47 cm (D\*W\*H)

60 kg

Direct to Substrate printing covering wide range of materials (plastic, wood, stainless steel, acrylic, leather, canvas, MDF to more) and almost any products you can think of: lipstick containers, eye shadow cases, beauty care, small packaging, gift boxes, corporate promotional items (pens, business cards, agendas, notebooks),