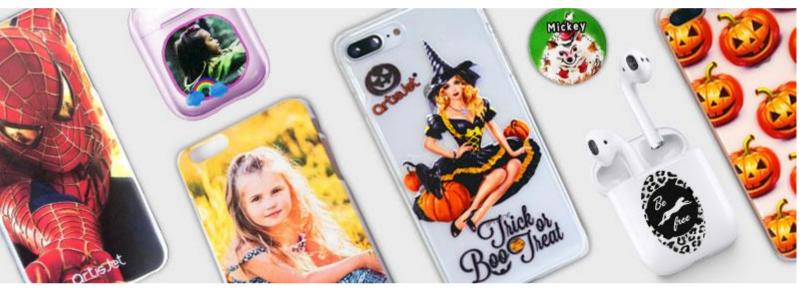

### **Smartphone Accessories**

Print on any model and brand. From iPhone, Huawei, Samsung and other available mobile brands, print real photos on different materials protective cases (silicone, acrylic, leather etc.), and also on AirPods or other earphone cases, chargers and power banks, phone grip holders...