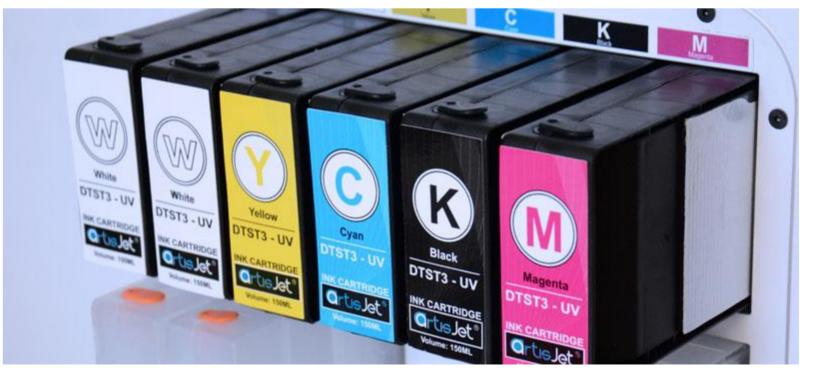

smartphone accessories, golf balls, pet tags

in-store printing, events and workshops, malls, at home and online business, companies marketing, branding and

HR improvement.

DTSAT3 UV LED ink cartridges

CMYK + WW

### **Ink Advantage**

RISC Certified 150 ml ink cartridges with strong sustainability and accurate ink level indicator; cost effective advantage for the ink you use, and easy ink cartridges replacement.