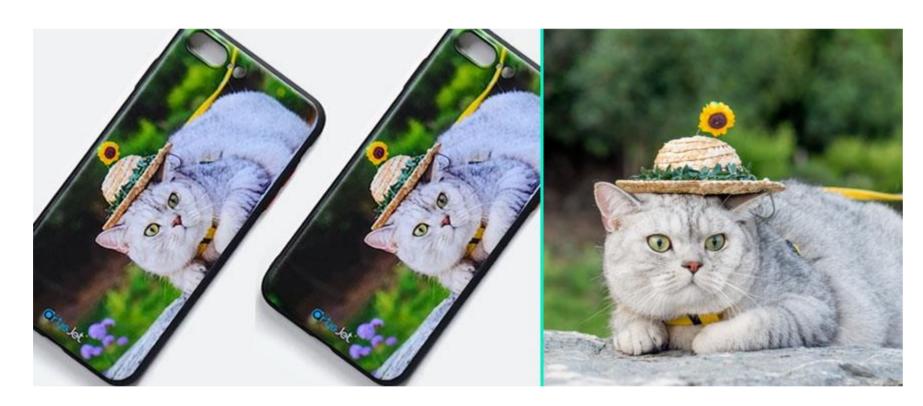

### **Smartphone Accessories**

Print on any model and brand. From iPhone, Huawei, Samsung and other available mobile brands, print real photos on different materials protective cases (silicone, acrylic, leather etc.), and also on AirPods or other earphone cases, chargers and power banks, phone grip holders...

### **Vivid & True Photo Quality**

Richer and vibrant colors with fast print drying due to LED UV instant curing process.