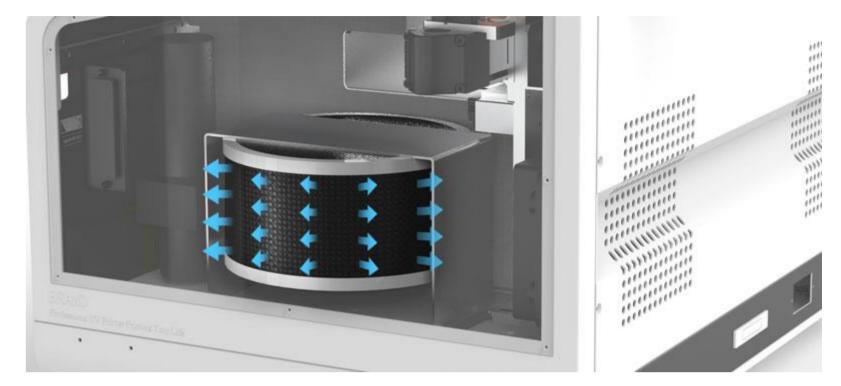

### **Professional Air Purification System**

The printer reduces emission of the pollutants and ensures that all usages of the LED UV printers are harmless, keeping the air clean, with a wind of 150 CMB/ Hour.

### **Intelligent Air Cooling System**

The intelligent **AIR COOLING SYSTEM** reduces the maintenance of the UV system enabling the printer as a FREE-UV Maintenance system.