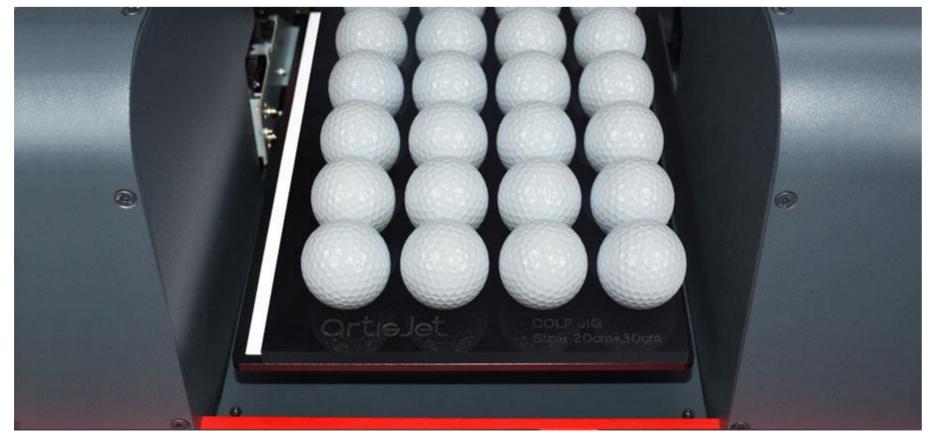

# Accessories Customization

### TAILORED TEMPLATES TO FIT YOUR PRODUCTION NEEDS

Custom jigs, fixtures and templating with artisJet proV6 A5 LED UV printer helps you accelerate production speed to market and manage printing personalized products on demand, by holding the products at all stages of printing.