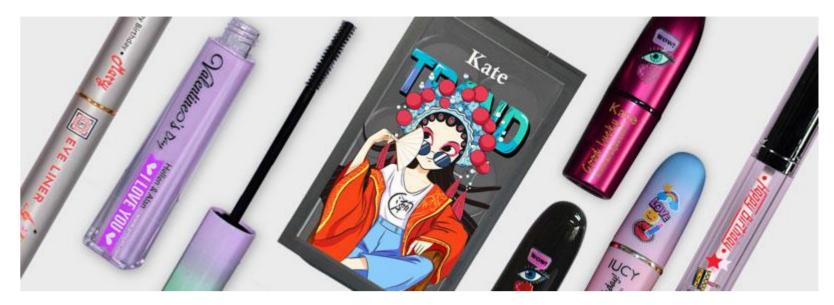

### **Custom Cosmetics**

Direct print and personalize various cosmetics / make up and beauty care products: rounded or rectangular lipsticks and lip gloss, eye shadow cases, face cream jars, hand cream tubes etc.