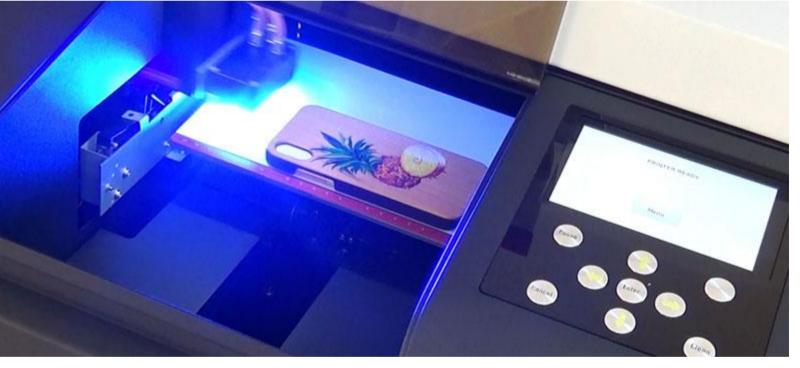

### **3D Embossed Touchable Colors**

The 3D textured print increases the value of the printed products and makes them memorable by being able to actually feel with your fingers the details of the printed design.

### **Vivid & True Photo Quality**

Richer and vibrant colors with fast print drying due to LED UV instant curing process.

### **No VOC Emissions & Instant Curing**

The Built-in UV LED light source dries the ink just milliseconds after it's applied, while the vacuum ink bag ensures a much cleaner operation, greatly reducing the ink sediment. Due to this, there is no release of any volatile organic compounds.