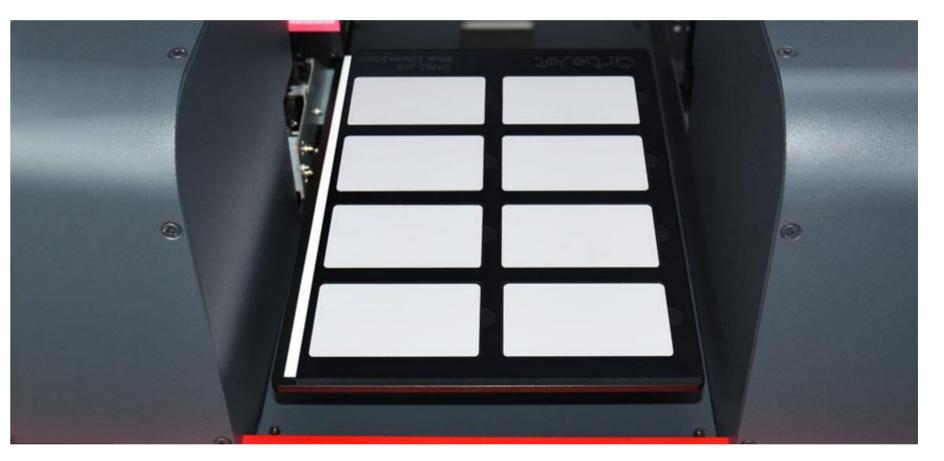

### **RFID / Barcode / VDP Cards Print**

Print several card types and pieces / pass at fast speed, even with touchable embossed numbers & letters: name badges, visitors badges, FUZE cards, smart cards, ID cards, VIP cards, membership cards, discount vouchers cards and many more.

# Accessories Customization

### TAILORED TEMPLATES TO FIT YOUR PRODUCTION NEEDS

Custom jigs, fixtures and templating with artisJet proV6 A5 LED UV printer helps you accelerate production speed to market and manage printing personalized products on demand, by holding the products at all stages of printing.