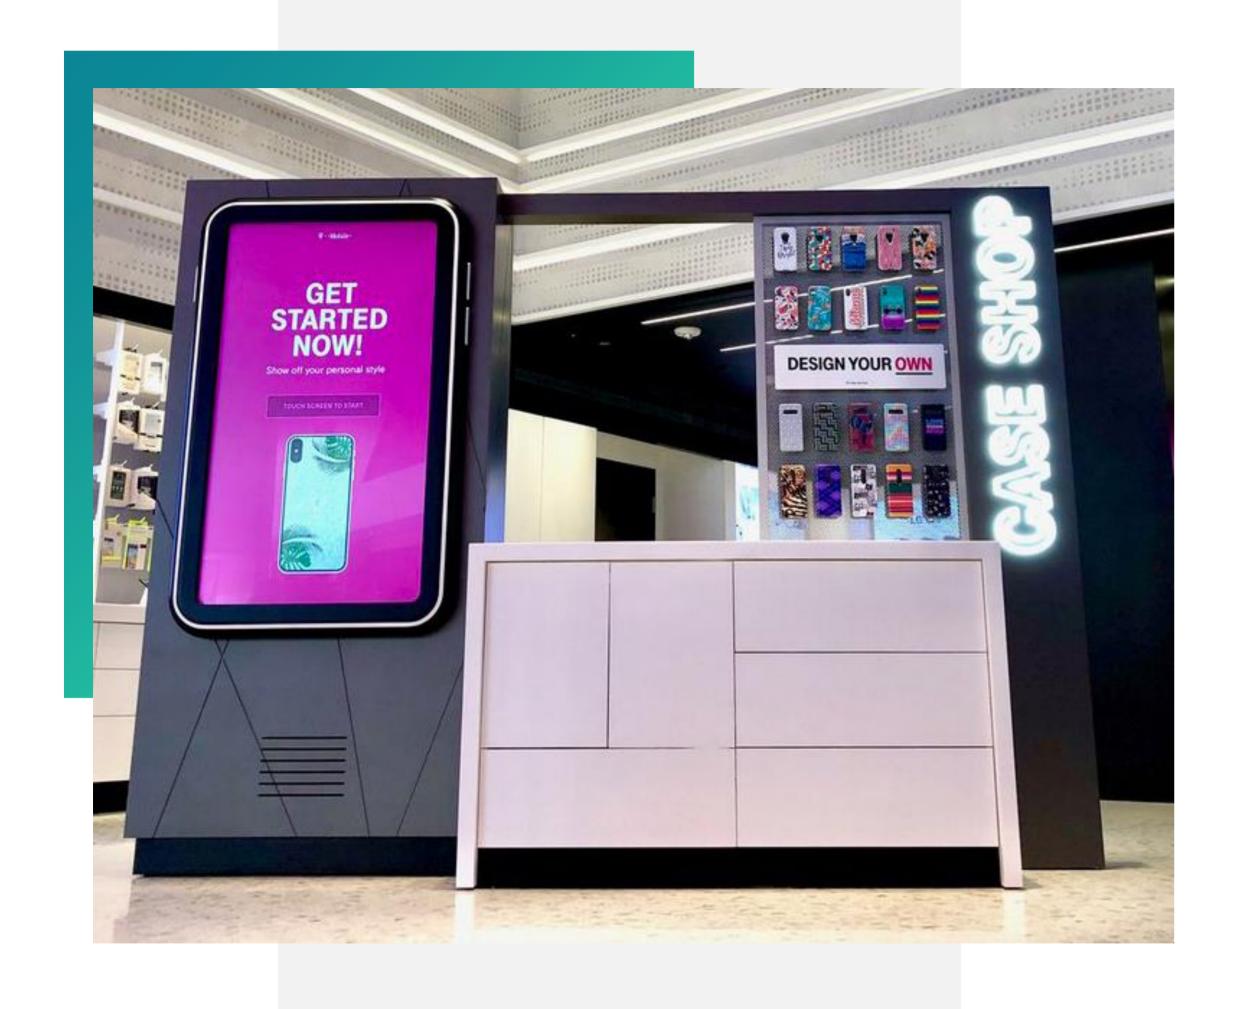

### Flagship in-stores & Workshops

It is ideal for in-store use, as it not only prints true quality photos and artwork, but also provides workflow efficiency, and direct customer interaction.

### **Shopping Mall Gift Kiosk**

artisJet proV6 A5 LED UV printer is best suited for professionals and small business purposes as it provides fast, speedy and perfect digital color printouts.