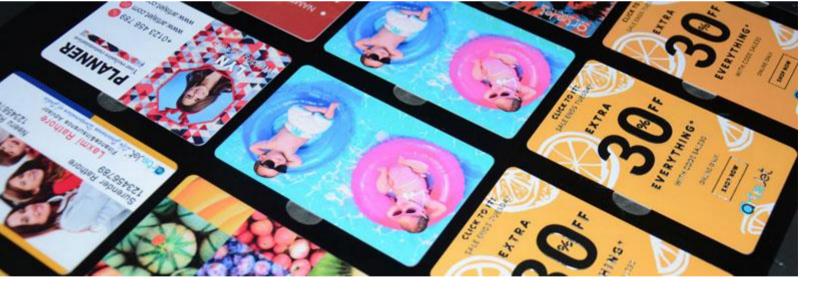

### **RFID / Barcode / VDP Cards Print**

Print several card types and pieces / pass at fast speed, even with touchable embossed numbers & letters: name badges, visitors badges, FUZE cards, smart cards, ID cards, VIP cards, membership cards, discount vouchers cards and many more.