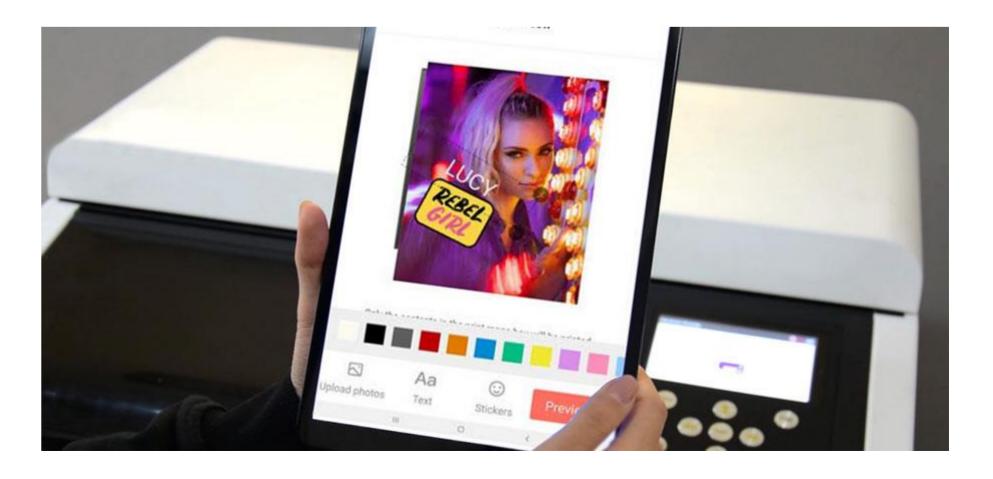

### **Print it Yourself App**

artisJet proV6 A5 UV LED printer benefits of artisJet PAD based custom designed app. The artisJet PIY powerful interface customizes and eases the printing process to enjoy more benefits with your artisJet proV6 system:

- Simply swipe to complete custom designs
- Supports custom input text and multiple color options
- Provides unique sticker kit & emoji to choose from
- Quick access to photos & upload from different devices...
- Backend management interface & settings adjustments