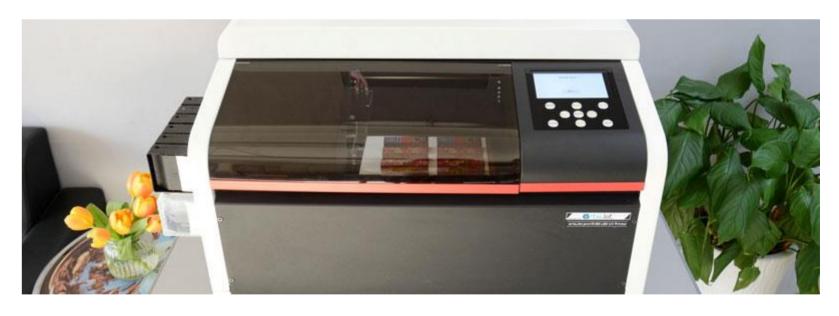

# Key Specifications

 $\epsilon$ 

**Product SKU** 

**Launching Date** 

**Printer Size** 

**Printer Weight** 

**Printable Materials** 

**Designed for** 

Color

**Ink Channels** 

**Software** 

**Computer Requirements** 

AJ-PV6

December 2018

50.5 \* 77 \* 47 cm (D\*W\*H)

60 kg

Direct to Substrate printing covering wide range of materials (plastic, wood, stainless steel, acrylic, leather, canvas, MDF to more) and almost any products you can think of: lipstick containers, eye shadow cases, beauty care, small packaging, gift boxes, corporate promotional items (pens, business cards, agendas, notebooks),

smartphone accessories, golf balls, pet tags

in-store printing, events and workshops, malls, at home and online business, companies marketing, branding and

HR improvement.

DTSAT3 UV LED ink cartridges

CMYK + WW