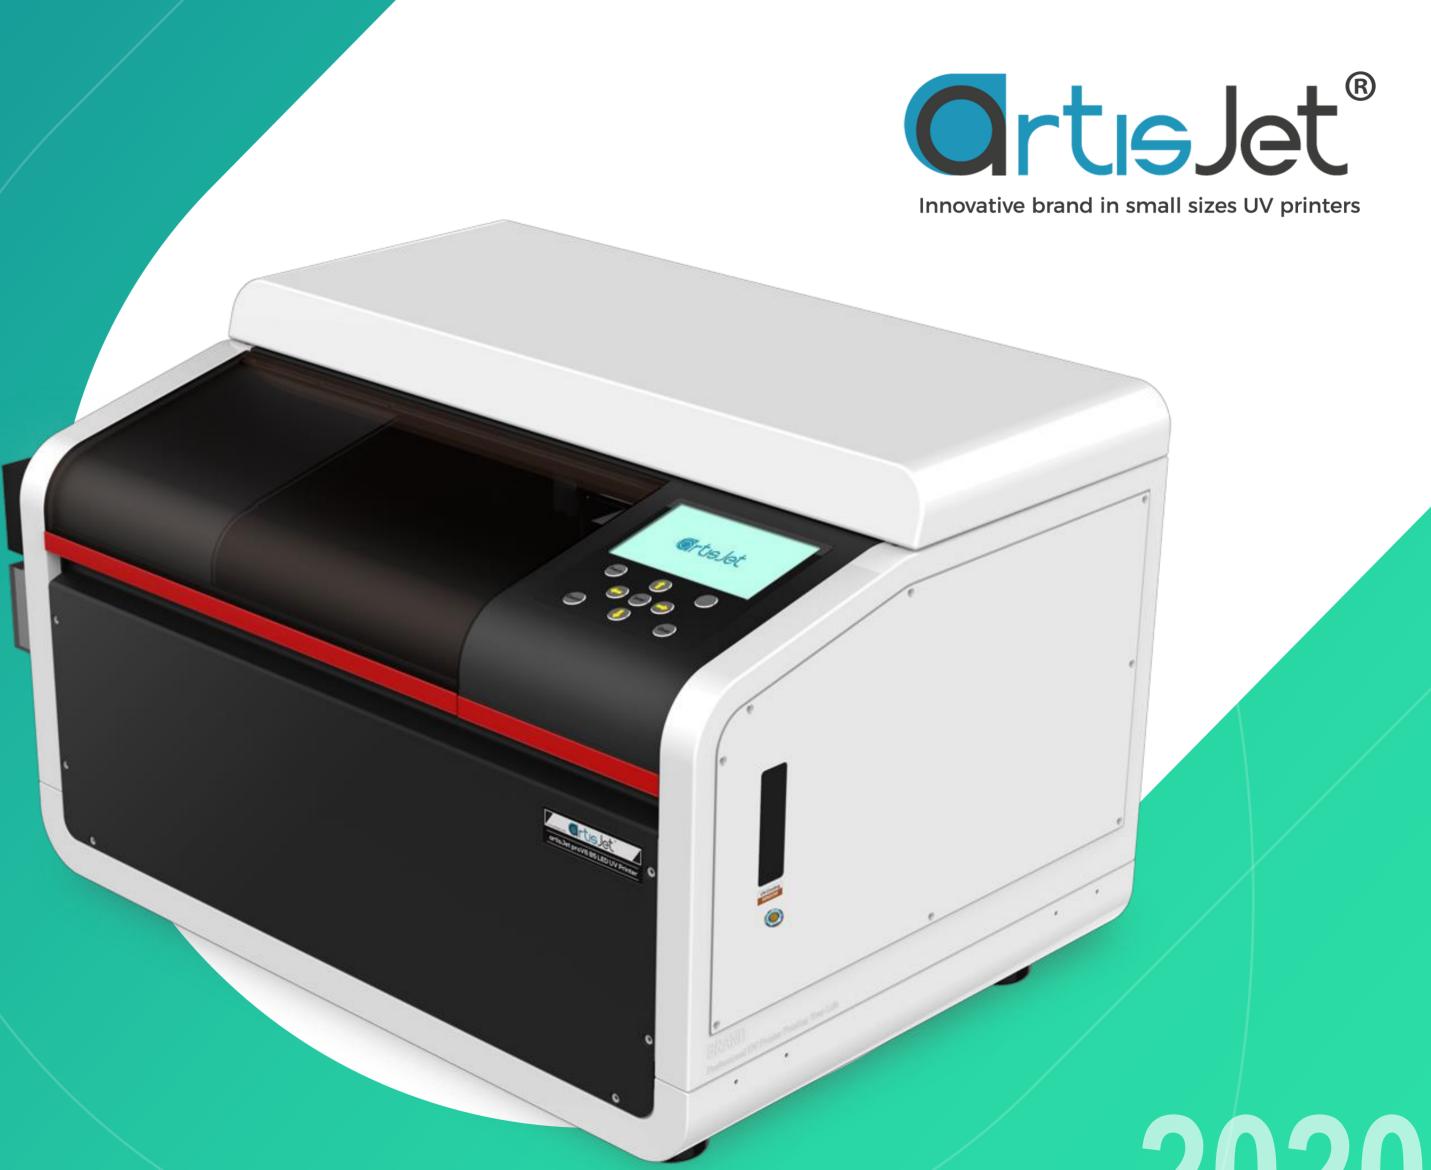

# Printer Overview

# 50.5 cm 77 cm

# Key Specifications

 $\epsilon$ 

**Product SKU** 

**Launching Date** 

**Printer Size** 

**Printer Weight** 

**Printable Materials** 

**Designed for** 

Color

**Ink Channels** 

**Software** 

**Computer Requirements** 

AJ-PV6

December 2018

50.5 \* 77 \* 47 cm (D\*W\*H)

60 kg

Direct to Substrate printing covering wide range of materials (plastic, wood, stainless steel, acrylic, leather, canvas, MDF to more) and almost any products you can think of: lipstick containers, eye shadow cases, beauty care, small packaging, gift boxes, corporate promotional items (pens, business cards, agendas, notebooks),

smartphone accessories, golf balls, pet tags

in-store printing, events and workshops, malls, at home and online business, companies marketing, branding and

HR improvement.

DTSAT3 UV LED ink cartridges

CMYK + WW

artisJet Workstation & artisRIP V9.0

Windows Operating System;

CPU  $\geq$  2.0 Hz; RAM  $\geq$  4G; Hard Disk  $\geq$  100G.

# Data Overview

**Print area** 

A5 (21 x 15 cm)

**3D** 

Raised Graphics Printing

Color

CMYK+WW

Quality

Bright and shine colors

**High Res** 

Up to 720 \* 2880 dpi

Save

Small operation space

Safe

Green air quality, RISC Certified

**Touchable** 

ADA Braille Printing