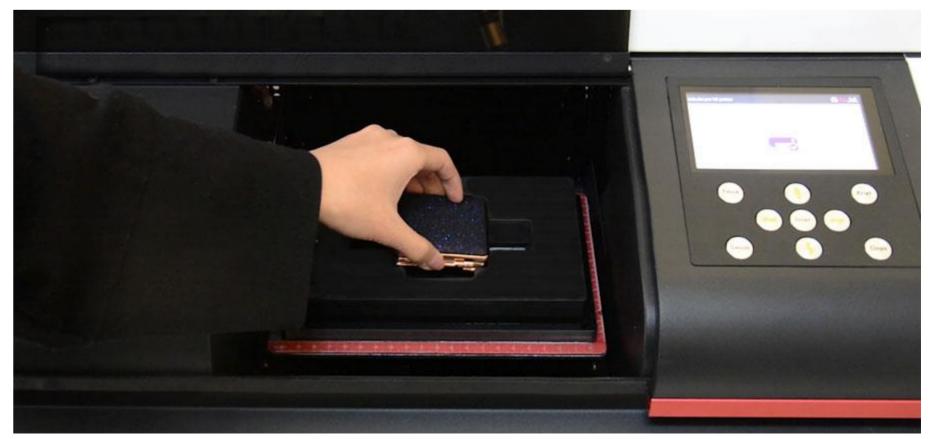

# Accessories Customization

### TAILORED TEMPLATES TO FIT YOUR PRODUCTION NEEDS

Custom jigs, fixtures and templating with artisJet proV6 A5 LED UV printer helps you accelerate production speed to market and manage printing personalized products on demand, by holding the products at all stages of printing.