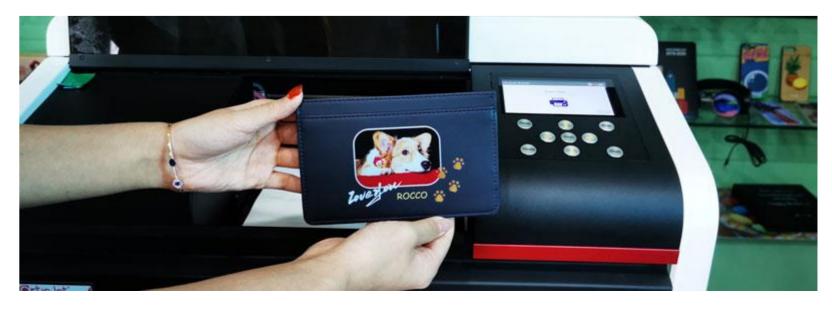

### **RFID / Barcode / VDP Cards Print**

Print several card types and pieces / pass at fast speed, even with touchable embossed numbers & letters: name badges, visitors badges, FUZE cards, smart cards, ID cards, VIP cards, membership cards, discount vouchers cards and many more.

### FROM YOU TO THE LOVED ONES

Quickly personalize selected products for your day to day business performance by adding your own or customer's real photos, custom designs, stickers, emoji, text input, logos, patterns, love and appreciation messages to celebrate their loved ones and special occasions.