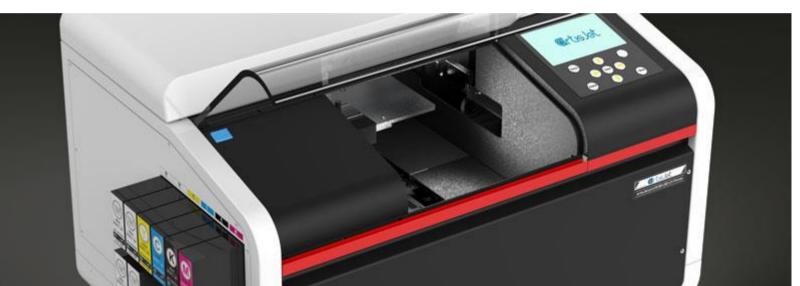

# Data Overview

**Print area** 

A5 (21 x 15 cm)

**3D** 

Raised Graphics Printing

Color

CMYK+WW

Quality

Bright and shine colors

**High Res** 

Up to 720 \* 2880 dpi

Save

Small operation space

Safe

Green air quality, RISC Certified

**Touchable** 