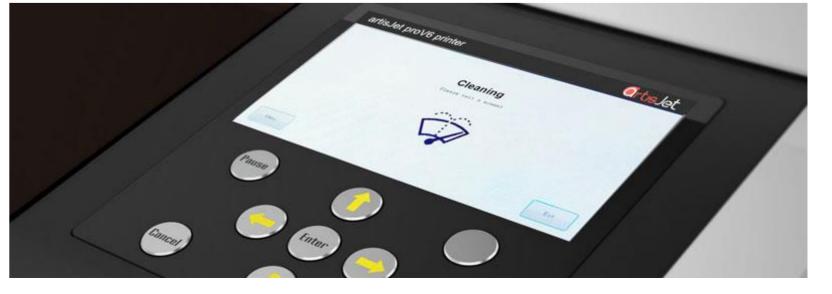

### **Easy and Simple Maintenance**

Automatic ink flow, ink cleaning & maintenance directly from artisJet WorkStation, in quick simple steps.