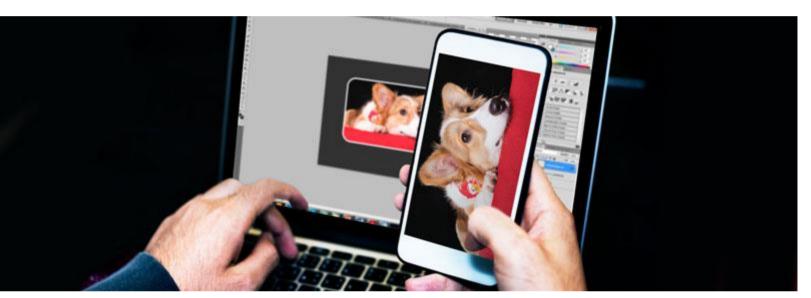

### **Artwork variety**

With artisJet proV6 printer you can print directly from a series of compatible artwork / images resources (.jpg, .tiff, .pdf, .eps, .psd, etc.) and various designs (real photos, graphics, emoji, stickers...).

### **One Click Print**

Unwind your creativity with digital smart printing in ONE CLICK and enhanced printing workflow by the easy software integration (from artisJet Workstation or App).