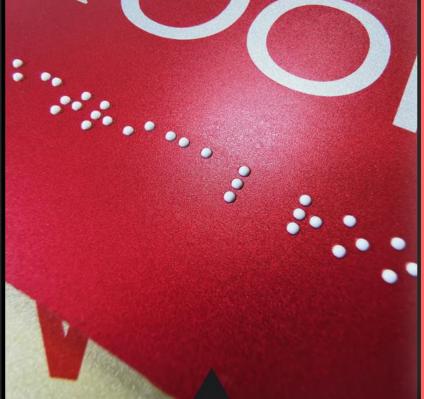

## FASTER BRAILLE PRINTING IN ONE PASS

Take one more step into the creative printing with **Braille printing technology** from artisJet and amaze your customers

by high standard custom Braille signs.

From artwork editing to an easy to follow printing process, the

From artwork editing to an easy-to-follow printing process, the new Braille technology with artis 5000U ensures **ADA/CA22 compliant signs** for smooth dome shape dots.

- Fast production speed: 9 minutes / A4 size;
- High standard ADA at 0.8 cm / 0.3";
- Dot base diameter 1.5 mm (0.059") to 1.6 mm (0.063");
- Dot height 0.7 mm;
- Wear-resistant, perfect rounded dome, tactile smooth;
- Easy to operate one pass printing.