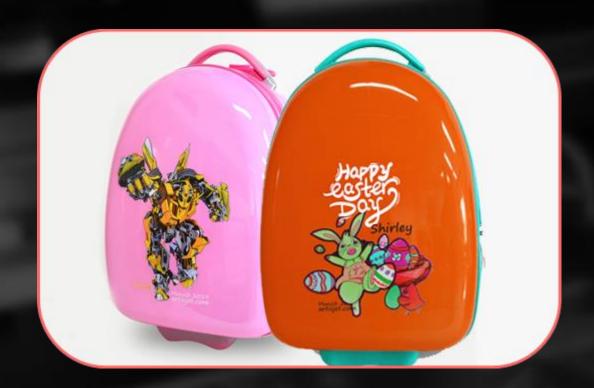

#### TRAVEL LUGGAGE PRINTING

Different brands luggage supplies
Up to 25 cm max printing height
Wide flatbed as big as 50\*70 cm
Various luggage sizes: 16", 20", 22", 24"
Water & UV sunshine proof prints