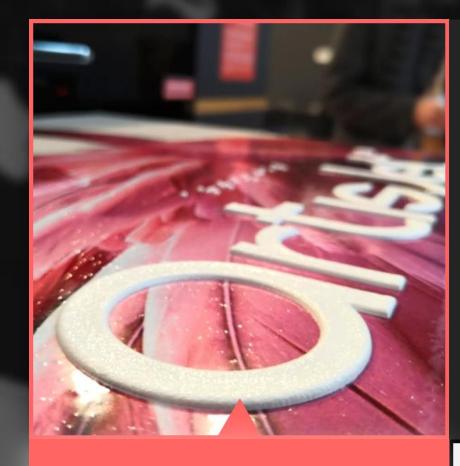

#### VARNISH DÉCOR FRAMES

Flexible varnish: gloss / matte print effect
High precision Spot UV LED varnish
Excellent protective print quality
Raised touchable effect
Water resistant and easy to clean prints

### **ADVANCED VARNISH GLOSS PRINTING**

The new technology ensures flexible varnish printing options with high standard shinning colors and delivering a diamond printing result on demand.

Equipped with artisJet's improved technology, **Spot Fine Control System**, specialized UV Curing firmware & hardware, artis 5000U enables the users to realize the partial print of the image on demand with clear varnish ink.

- Faster and more flexible color output
- Create more stunning products with clear ink
- High quality print for more valuable products
- Varnish density custom 30 50 %
- Uni-directional print speed