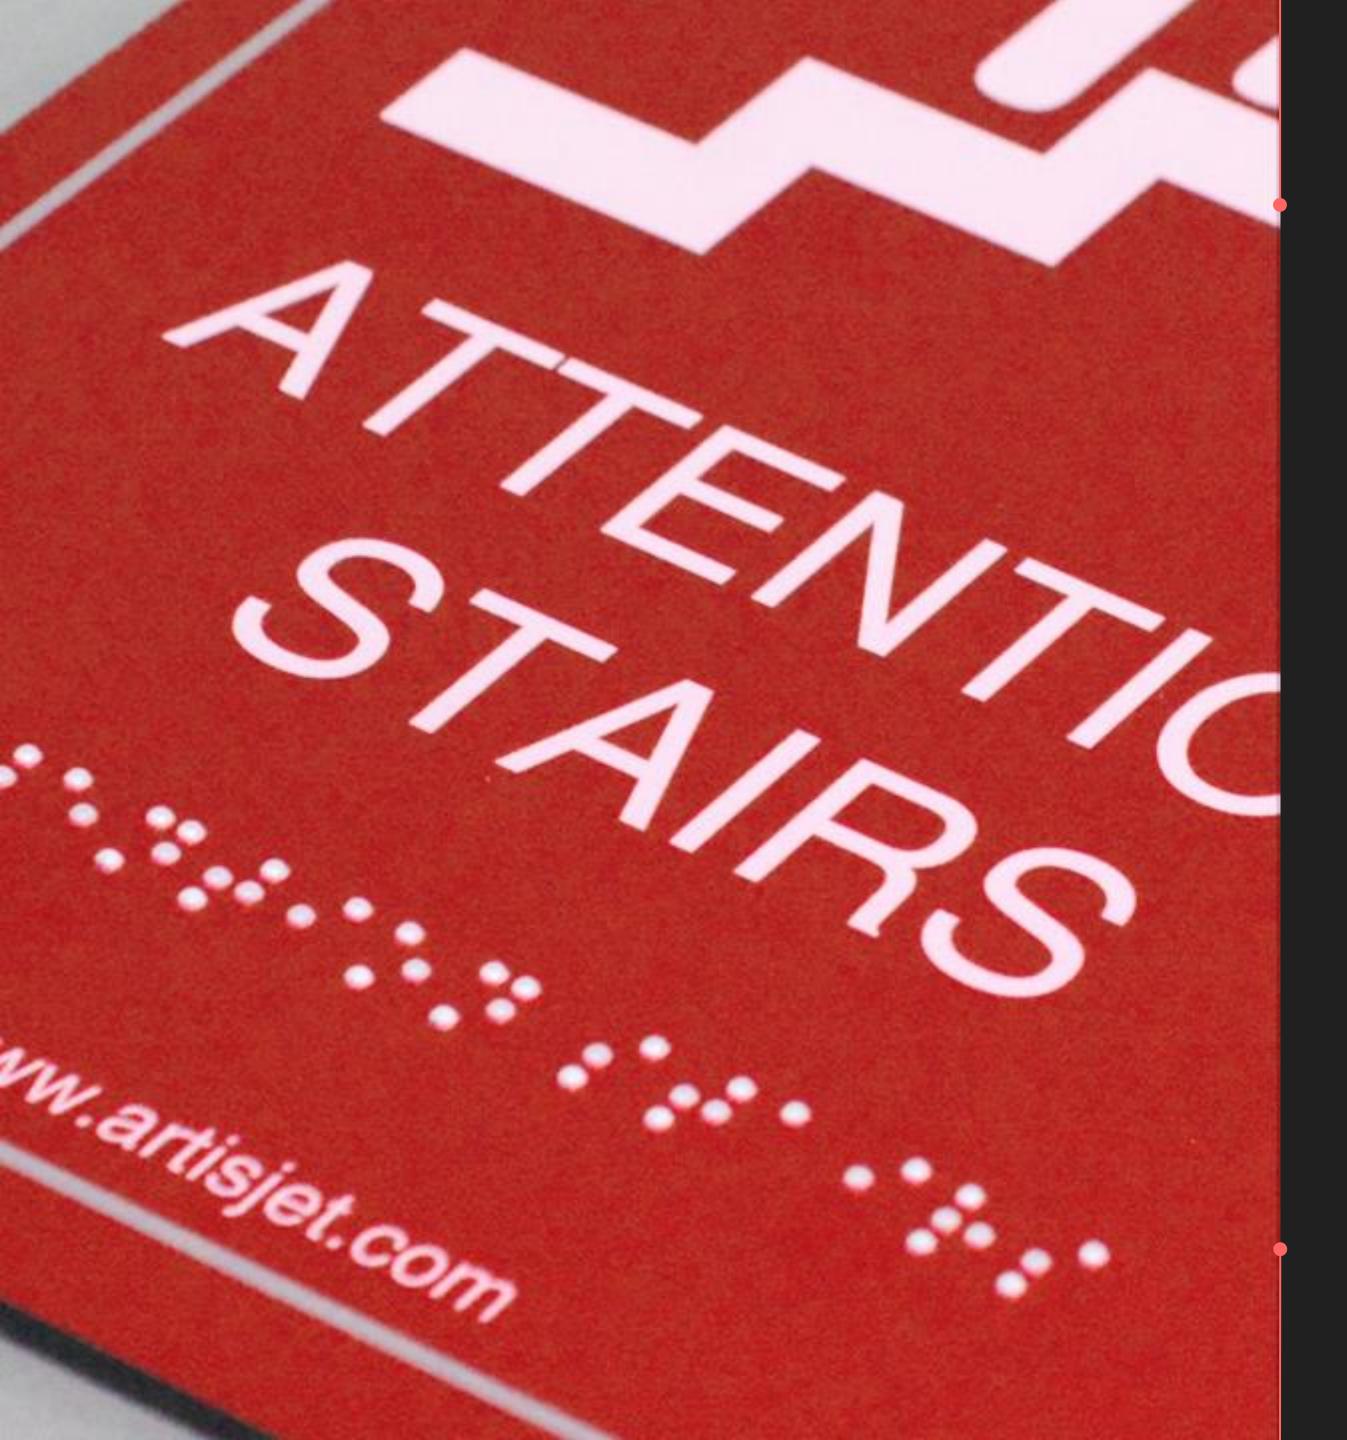

#### **BRAILLE CUSTOM SIGNAGE**

Braille printing in one pass

Up to ADA / CA24 Standards

Domed & rounded ink drop shape

0.1 to 10 mm inkjet height

Strong colors & anti-scratch durability

## FASTER BRAILLE PRINTING IN ONE PASS

Take one more step into the creative printing with **Braille printing technology** from artisJet and amaze your customers

by high standard custom Braille signs.

From artwork editing to an easy to follow printing process, the

From artwork editing to an easy-to-follow printing process, the new Braille technology with artis 5000U ensures **ADA/CA22 compliant signs** for smooth dome shape dots.

- Fast production speed: 9 minutes / A4 size;
- High standard ADA at 0.8 cm / 0.3";
- Dot base diameter 1.5 mm (0.059") to 1.6 mm (0.063");
- Dot height 0.7 mm;
- Wear-resistant, perfect rounded dome, tactile smooth;
- Easy to operate one pass printing.