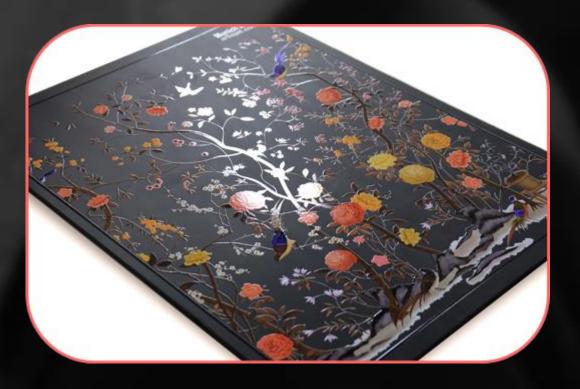

# AMAZING PRINT RESULTS

360 degrees Rotary Printing

Varnish clear glossy printing

3D embossed tactile photo printing

ADA Braille Signage

#### VARNISH DÉCOR FRAMES

Flexible varnish: gloss / matte print effect
High precision Spot UV LED varnish
Excellent protective print quality
Raised touchable effect
Water resistant and easy to clean prints