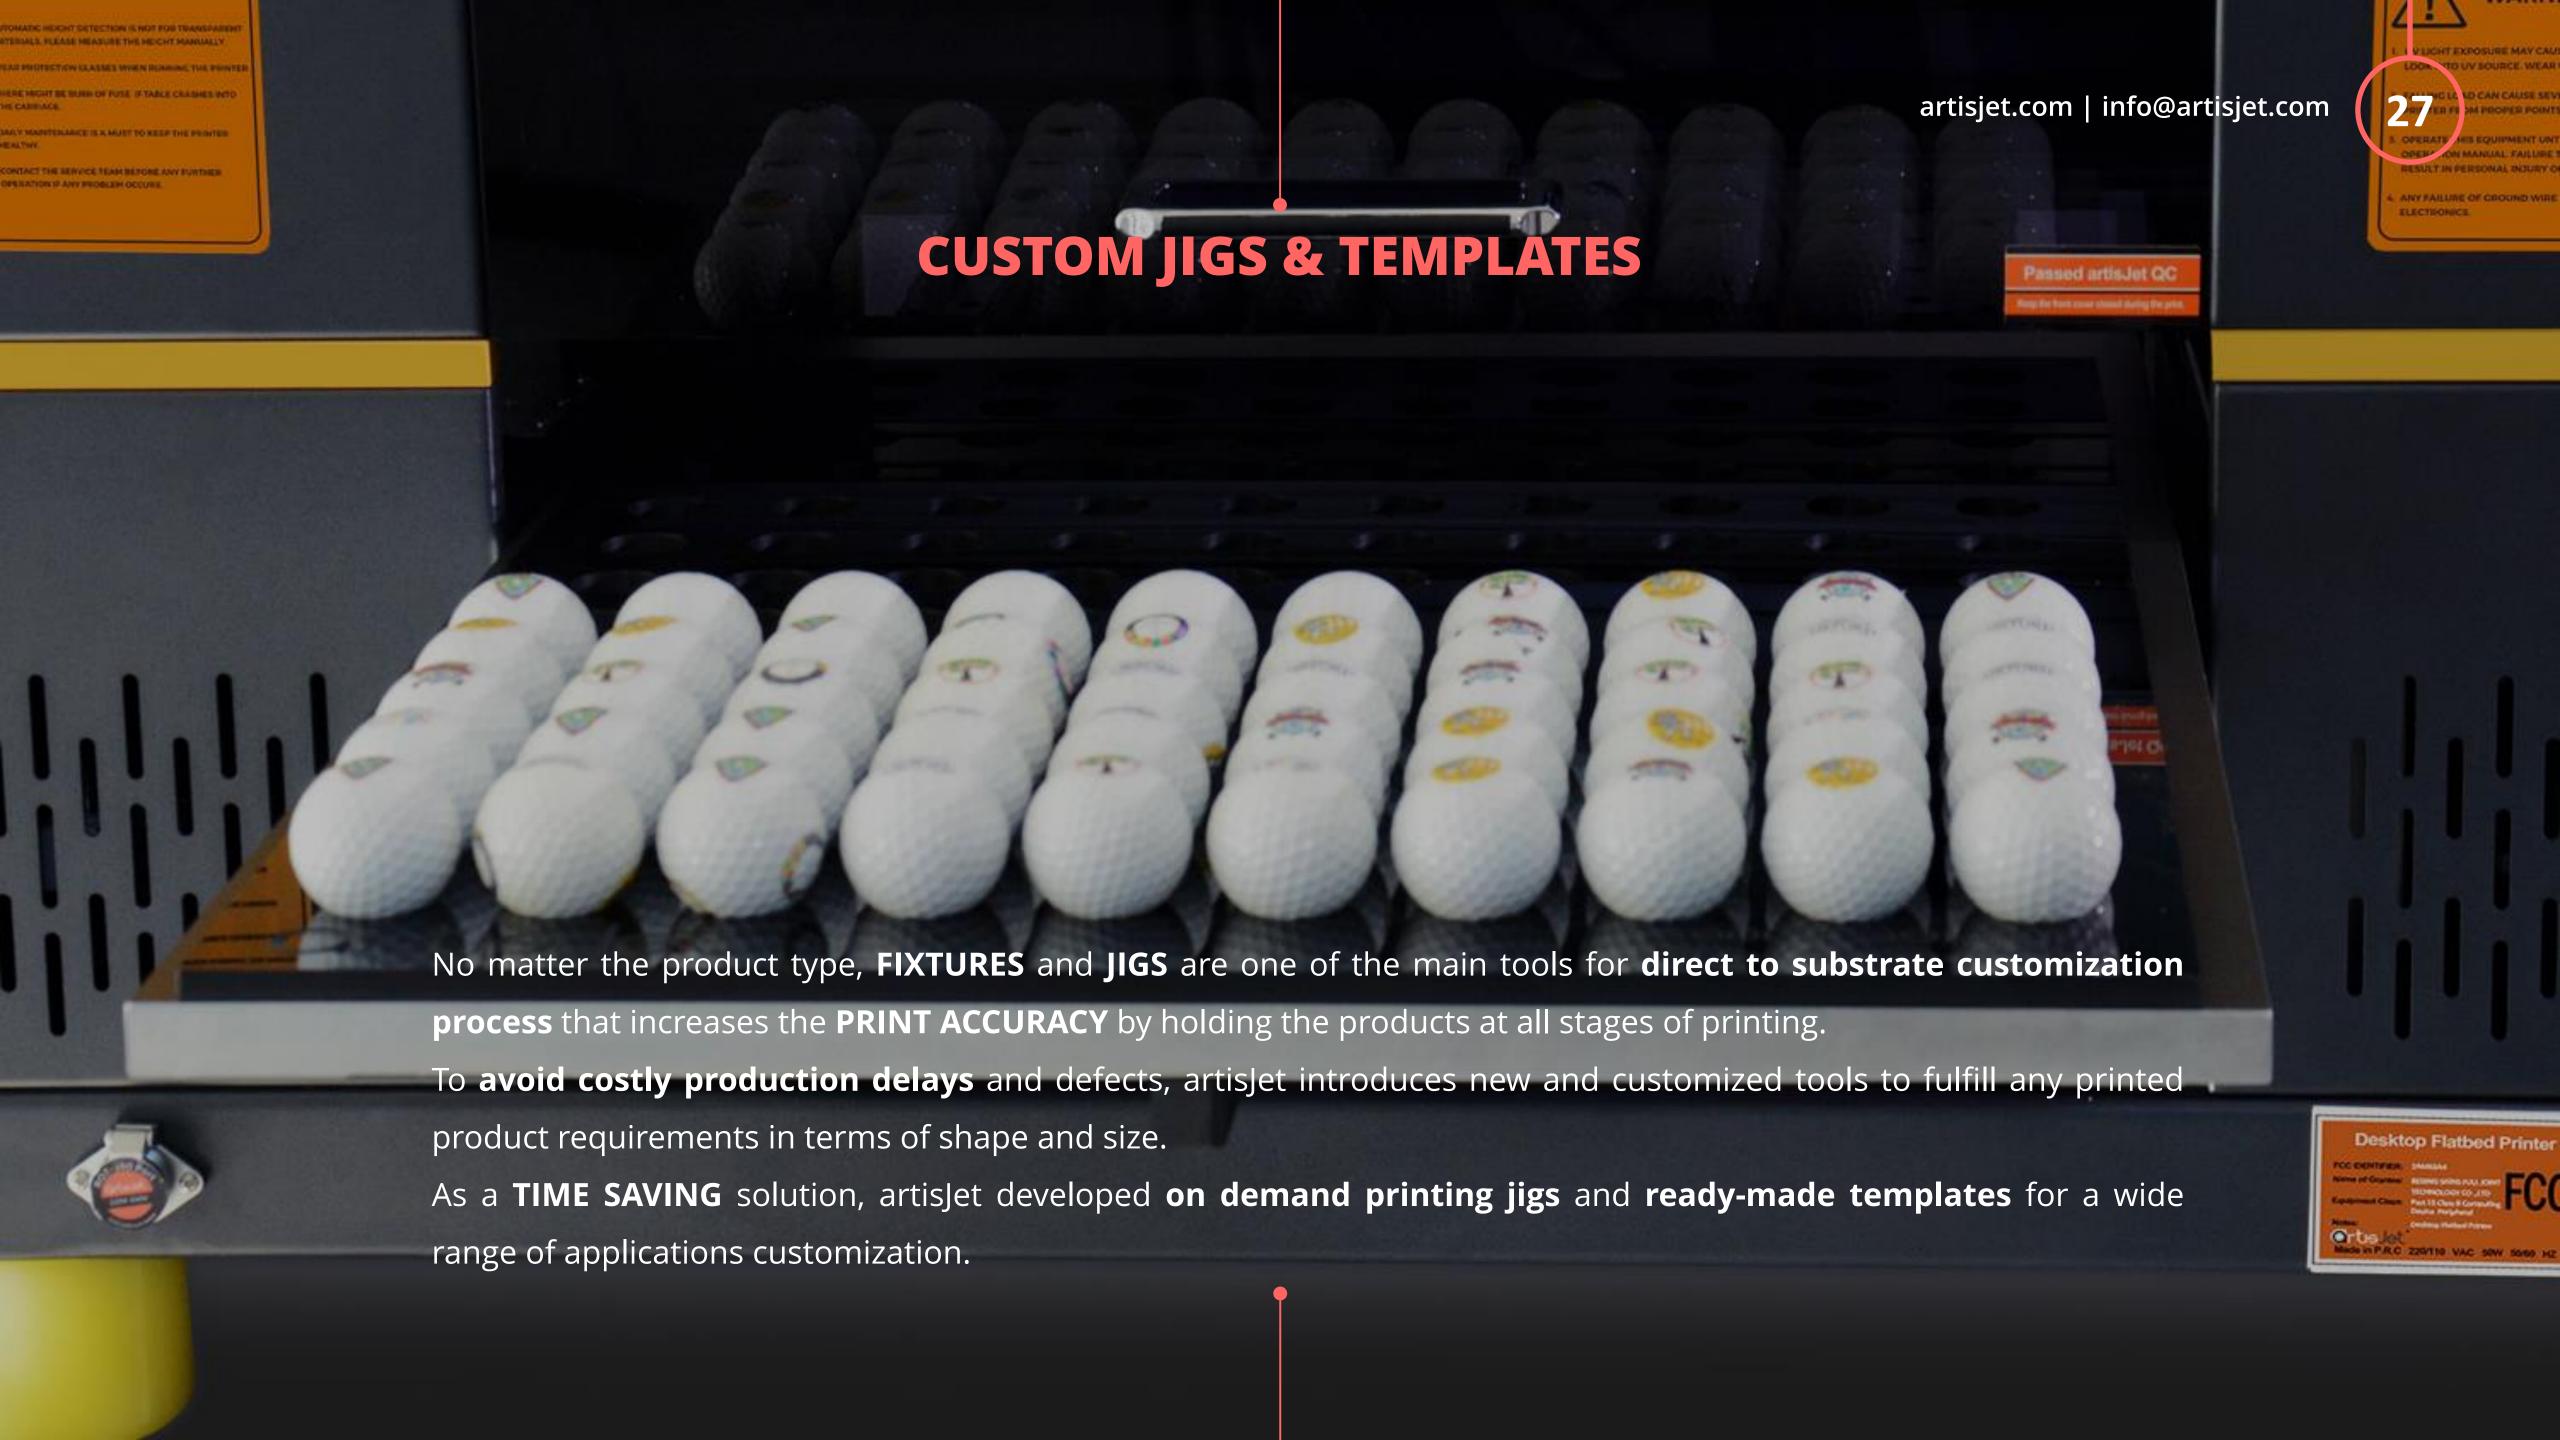

#### **Easy Operation**

- User-Friendly Control Panel
- Custom Jigs & Templates

# TABLE OF CONTENTS

| 6  | Printer Overview | Upscaled Features                 | Faster Braille Printing in One Pass | New Technologies | 17 |
|----|------------------|-----------------------------------|-------------------------------------|------------------|----|
| 7  | Printer Overview | Key Specifications                | Advanced Varnish Gloss Printing     | New Technologies | 18 |
| 8  | Printer Overview | Printer Dimensions                | Rotary Bottle Printing              | New Technologies | 19 |
| 9  | Printer Overview | Amazing Print Results             | ACS artisJet Command System         | New Technologies | 20 |
| 10 | Printer Overview | Main Scenarios                    | Platform Auto-Return from ACS       | New Technologies | 21 |
| 12 | Main Technology  | Built-in UV LED Print System      | Automatic Height Adjustment         | New Technologies | 23 |
| 13 | Main Technology  | Built-in UV Liquid Cooling System | User-friendly Control Panel         | Easy Operation   | 26 |
| 14 | Main Technology  | Refillable CISS Ink Cartridges    | Custom Jigs & Templates             | Easy Operation   | 27 |
| 15 | Main Technology  | Holiday Module                    |                                     |                  |    |