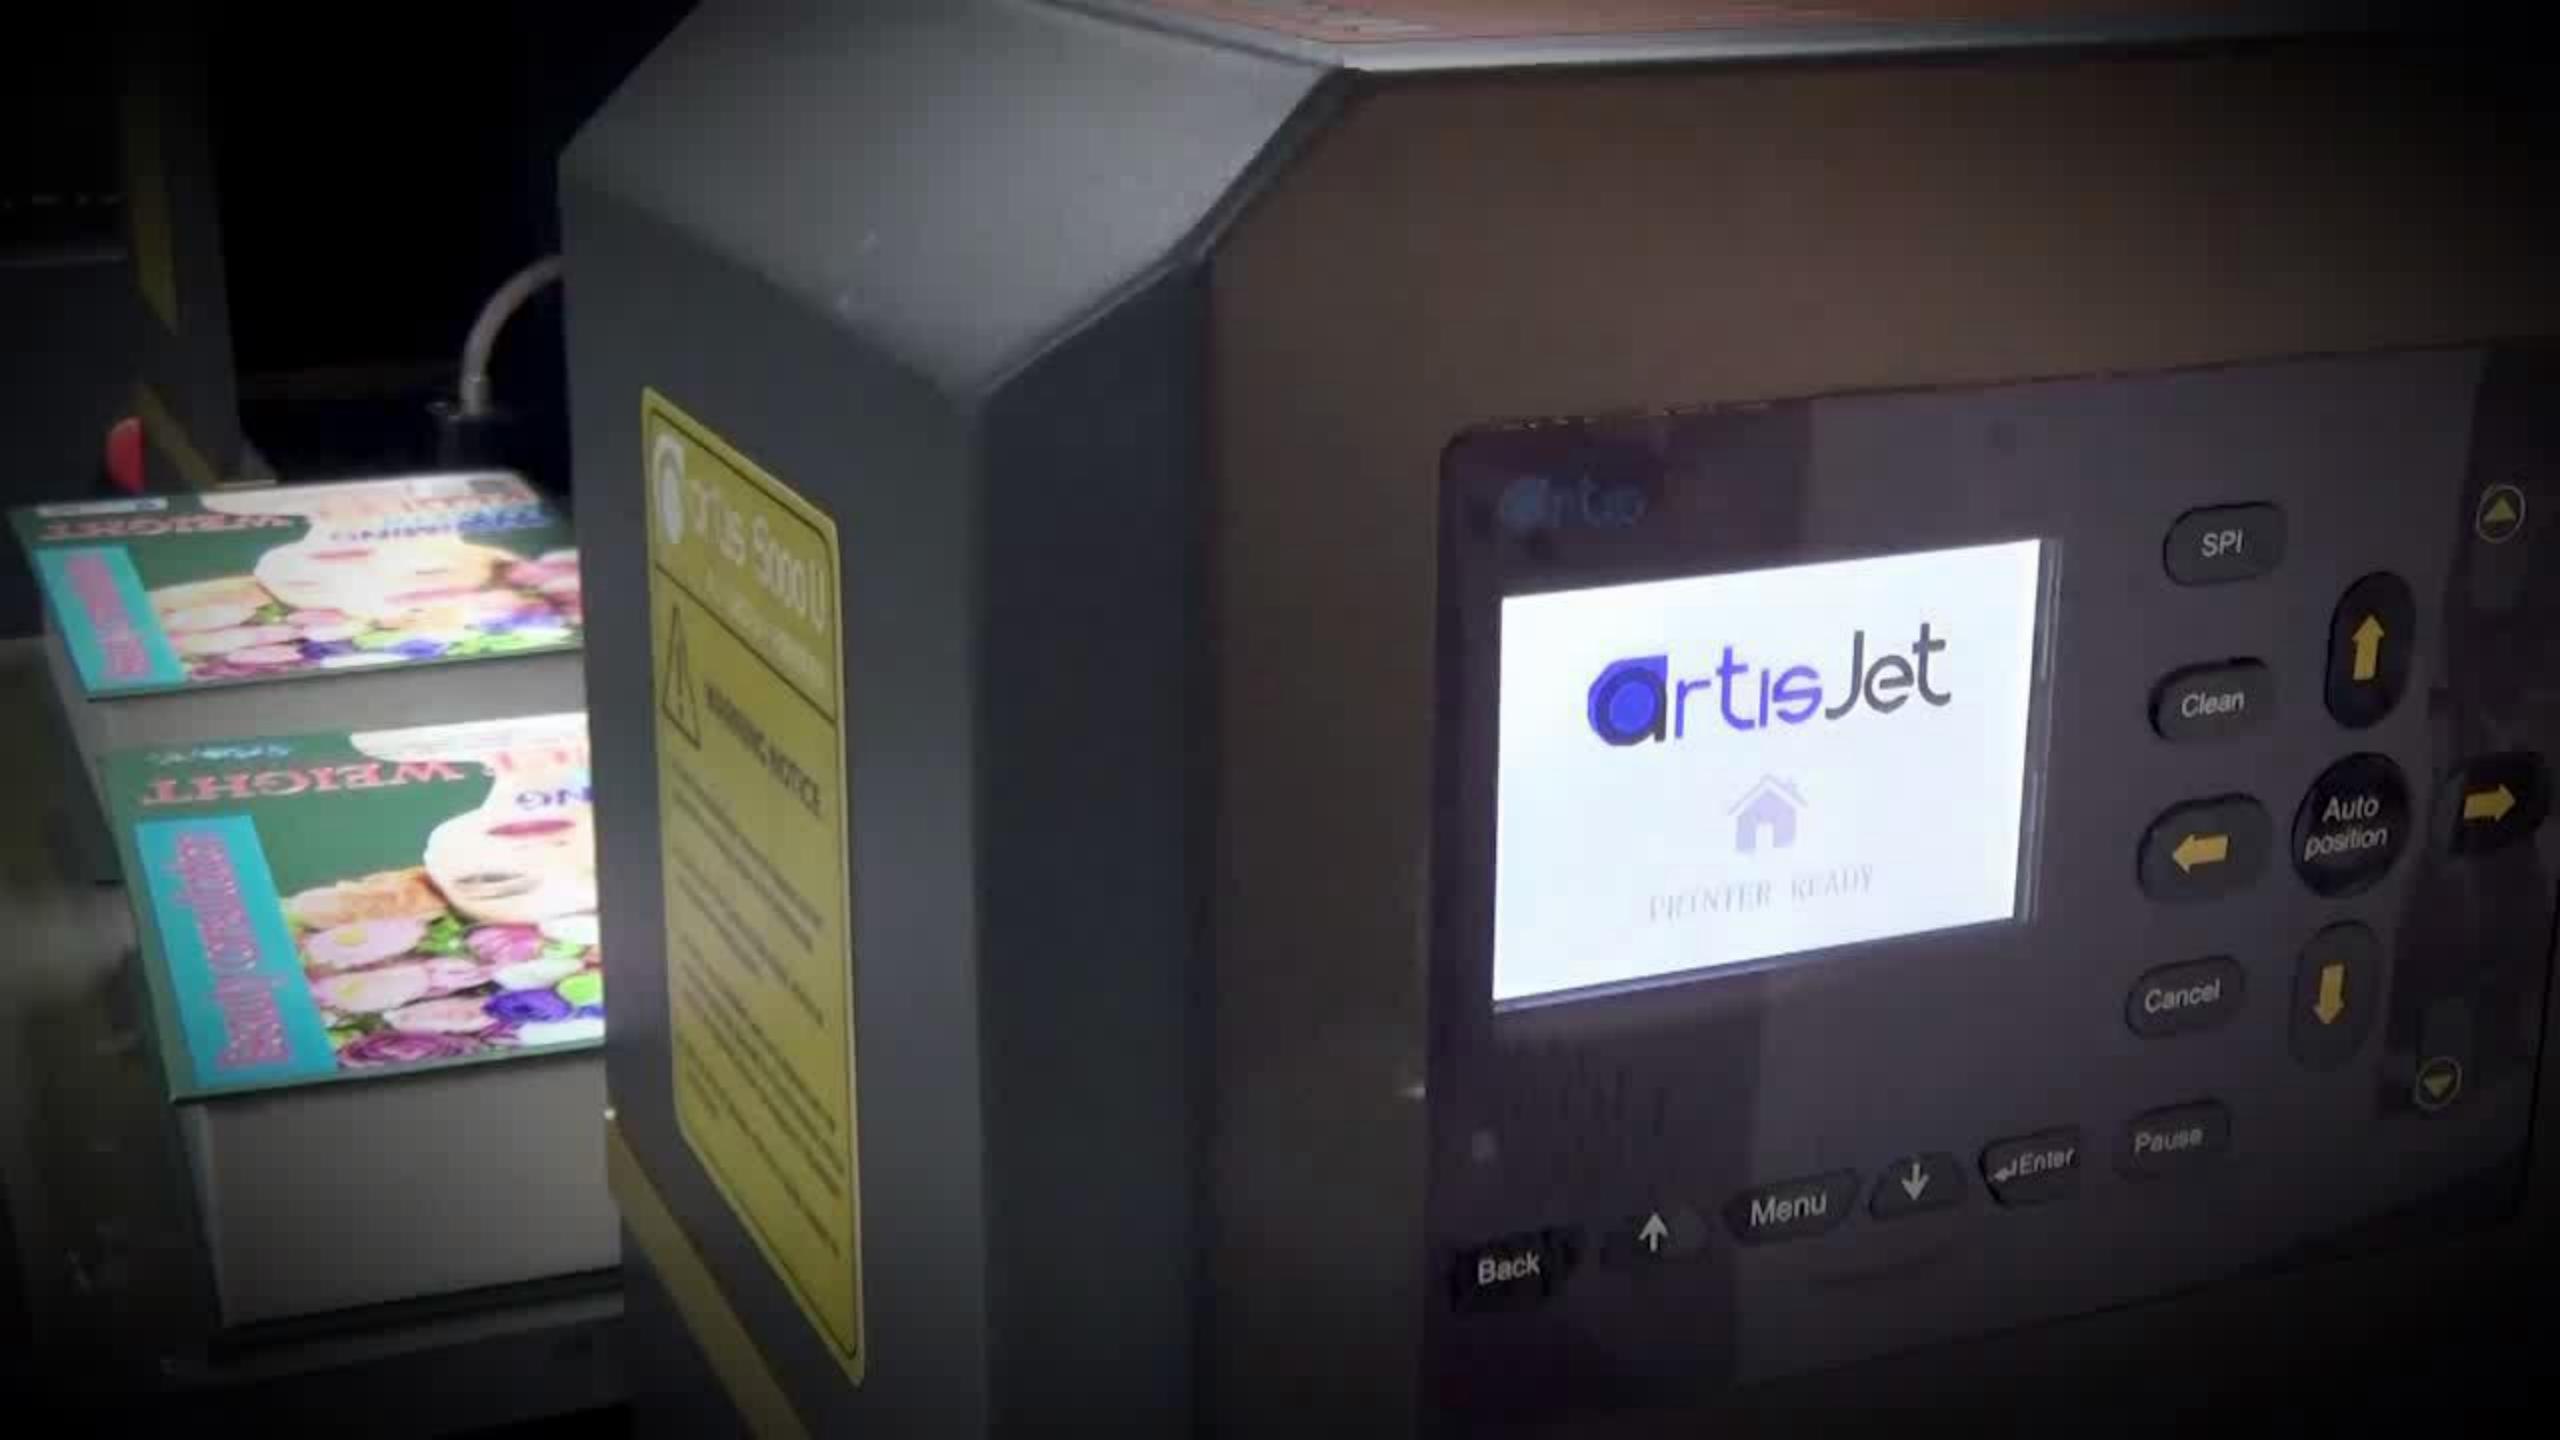

### **USER FRIENDLY CONTROL PANEL**

Coding errors affect product quality and drive unacceptable costs throughout the process.

The artis 5000U B2 LED UV printer is equipped with specially designed control panel and BUILT-IN ERROR CODING SYSTEM with direct reading on the printer's screen, ensuring an accurate printing process.

It is developed to issue error codes that pinpoint accurately the cause of the malfunction, if any. With this feature, artisJet printers' troubleshooting becomes a fairly easy task.