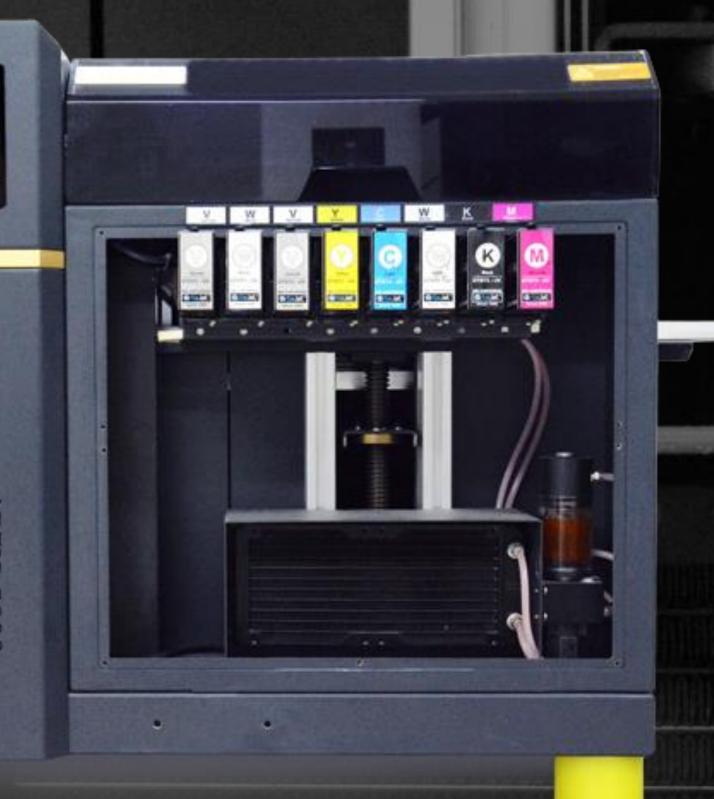

# REFILLABLE CISS INK CARTRIDGES

- The DTSAT3 UV LED ink is applied to direct print onto various solid materials; ink cartridges volume support 200 ml
- DTSAT3 ink delivers high color density print finishes, perfectly adhering to a broad array of coated and uncoated substrates
- The UV LED ink is improved by enabling the usage of thinner and heatsensitive substrates, without any damage
- The artisJet re-known FOIF technology and instant UV LED curing lowers the operating costs and maximizes the longevity of the print head

**INK CHANNELS:** CMYK + WWWW or CMYK + WW + VV

**SOFTWARE:** artisRIP 9.0 & artisJet Work Station