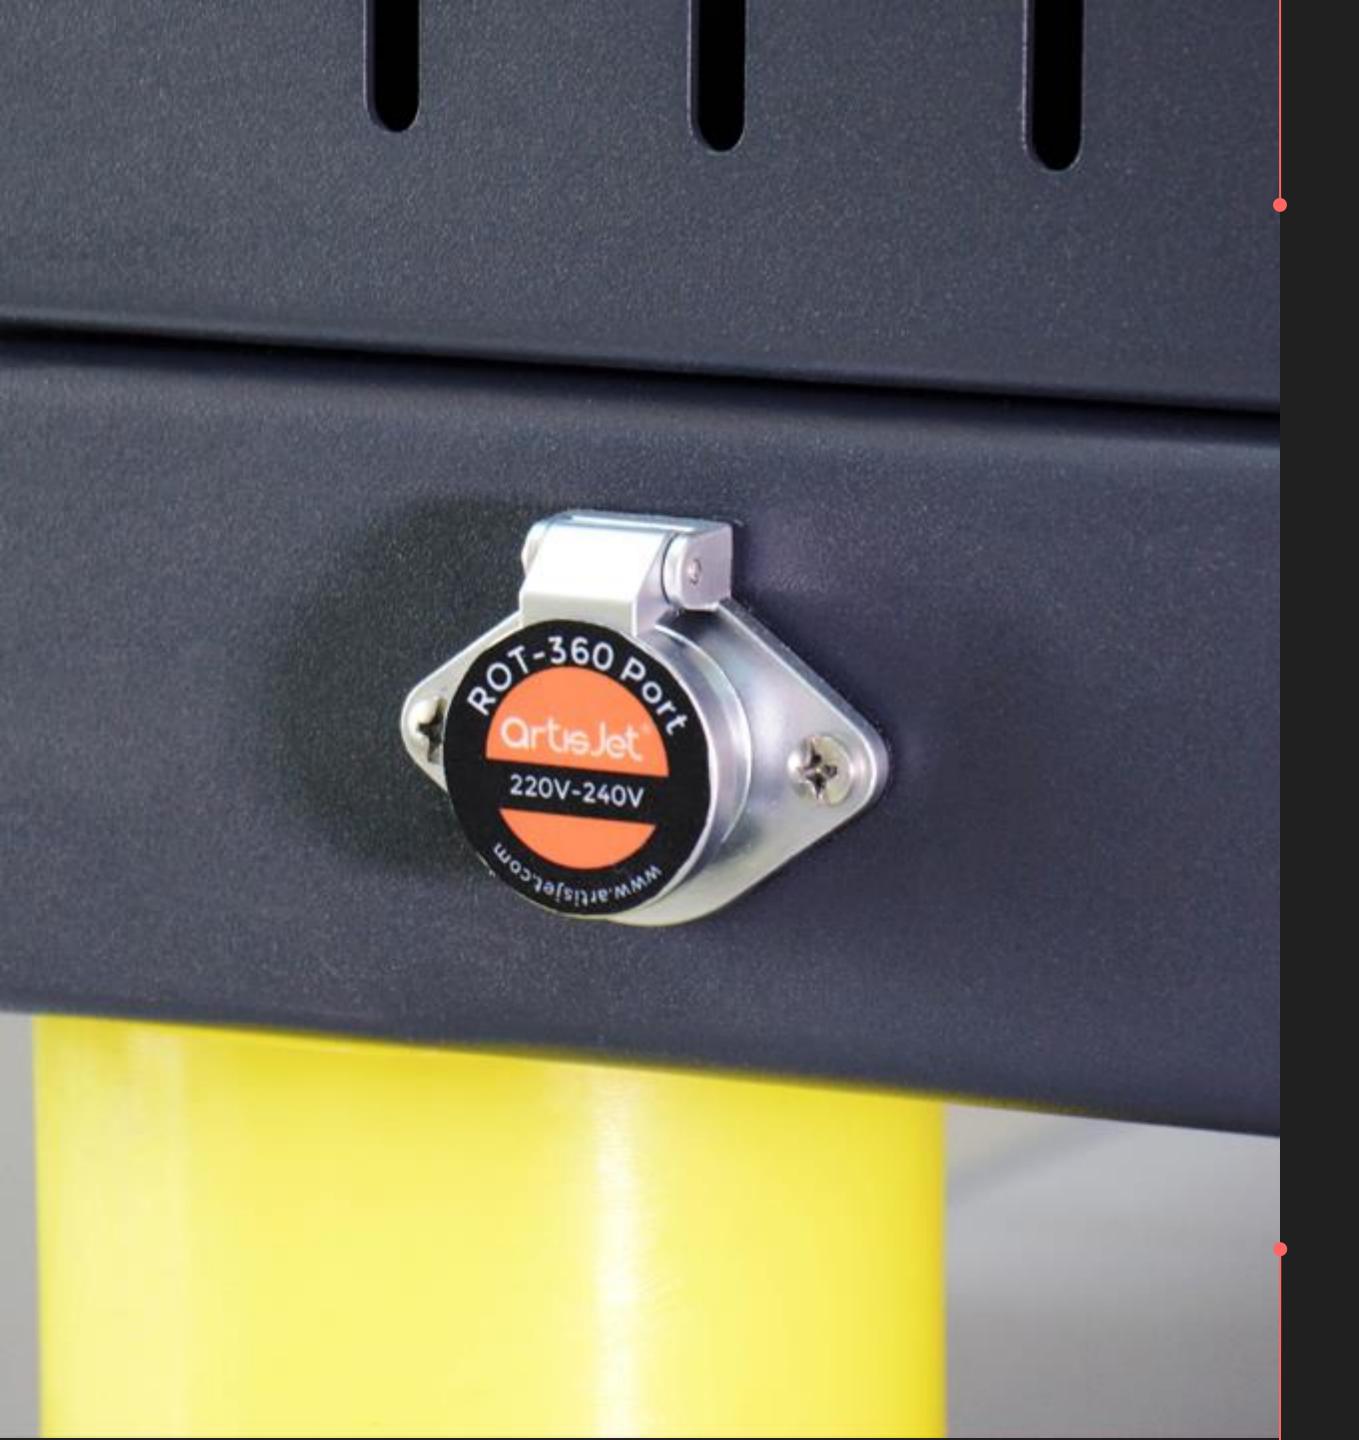

#### ROTARY BOTTLE PRINTING

The **FAST CONVERSION** from flatbed printing to cylindrical printing makes artis 5000U printer a multifunctional creative resource for large format and rotary capabilities. You get one printer with two different customization needs, and a **SPACE SAVING** solution. How? With **ROT 360 degrees rotary device**.

- 22.5 cm (8.85") max bottle diameter
- Effective printing on a wide range of materials & products
- Accurate & vivid prints with ROT 360 attachment
- Empowered by artisRIP V9.0 Software and artisJet Craftsman
- Full 360 degrees spin & seamlessly jointed prints on cylinders
- Full size artwork printing and perfectly blended prints
- User-friendly operation and Eco-Green (lowest power consumption to 30W)