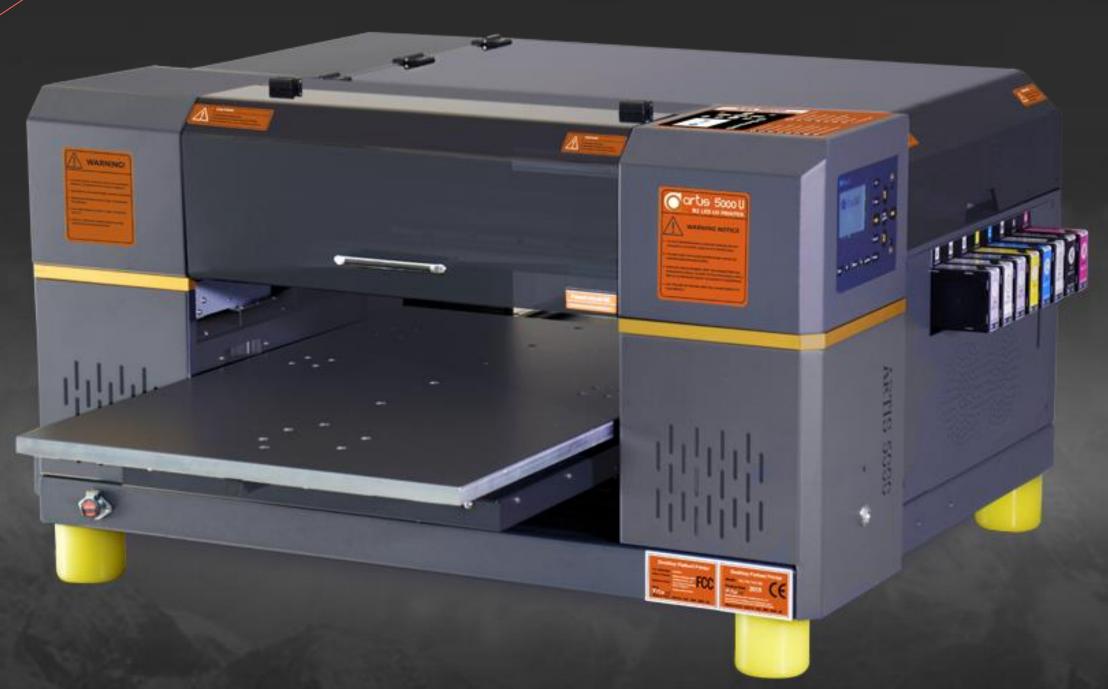

# artis 5000U B2 LED UV PRINTER

UPGRADE YOUR BUSINESS WITH HIGH PRODUCTION PLATFORM

#### **Printer Overview**

- Upscaled features
- Key Specifications
- Printer dimensions
- Amazing print results
- Main Scenarios

art **02** 

### **UPSCALED FEATURES**

- 1 Upgraded platform to PRINT BIG & UP TO 25 CM HEIGHT, with Full Automatic Height Measurement in one button
- 2 ADA Compliant Braille dots printing program to empower tactile communication with Braille signage
- **3 Spot LED UV Varnish printing** availability for matte, glossy and diamond-like print finishes
- 4 Fast conversion from flat printing to cylindrical printing with ROT 360 degrees technology on demand

- 5 Ideal for increased direct printing production on signage applications, packaging, bottles and cylindrical applications etc.
- **6** Direct printing on both rigid and flexible substrates materials with textured and 3D embossed large format photo realistic printing
- 7 Optimal cost saving with the introduction of Cartridges
  Continuous Ink Supply System
- **8** ACS Automatic Command System on demand, with availability of automatic multiple copies print from **Printing Task Queue**

# **KEY SPECIFICATIONS**

PRODUCT SKU: AJ-5000U

**OFFICIAL LAUNCHING:** May 2019

**PRINTER SIZE:** 106 \* 98 \* 73 CM (D\*W\*H)

**PRINTER WEIGHT:** 190 kg

**PRINT METHOD:** Direct to substrate

**INK TYPE:** DTSAT3 UV LED ink cartridges

**INK CHANNELS:** CMYK + WWWW or CMYK + WW + VV

**SOFTWARE:** artisRIP 9.0 & artisJet Work Station