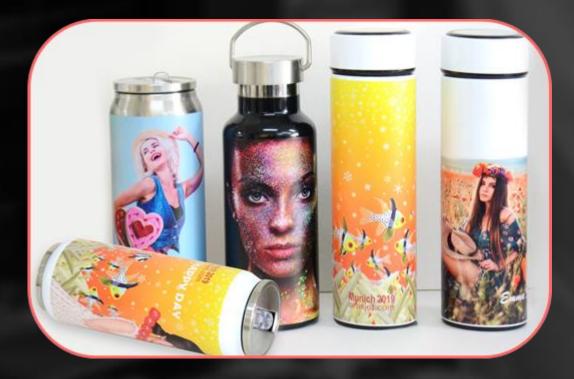

#### **CUSTOM CYLINDRICAL ITEMS**

Direct print images, logos, texts, etc.

High color adhesion on any bottle

All substrates & colors compatibility

Full 360 seamlessly jointed print designs

Up to 22.5 cm cylinder diameter