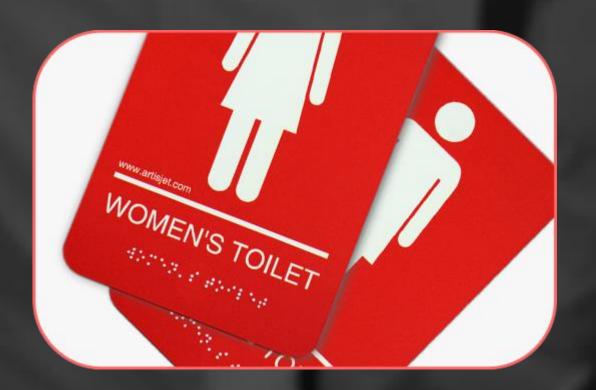

#### **BRAILLE CUSTOM SIGNAGE**

Braille printing in one pass

Up to ADA / CA24 Standards

Domed & rounded ink drop shape

0.1 to 10 mm inkjet height

Strong colors & anti-scratch durability