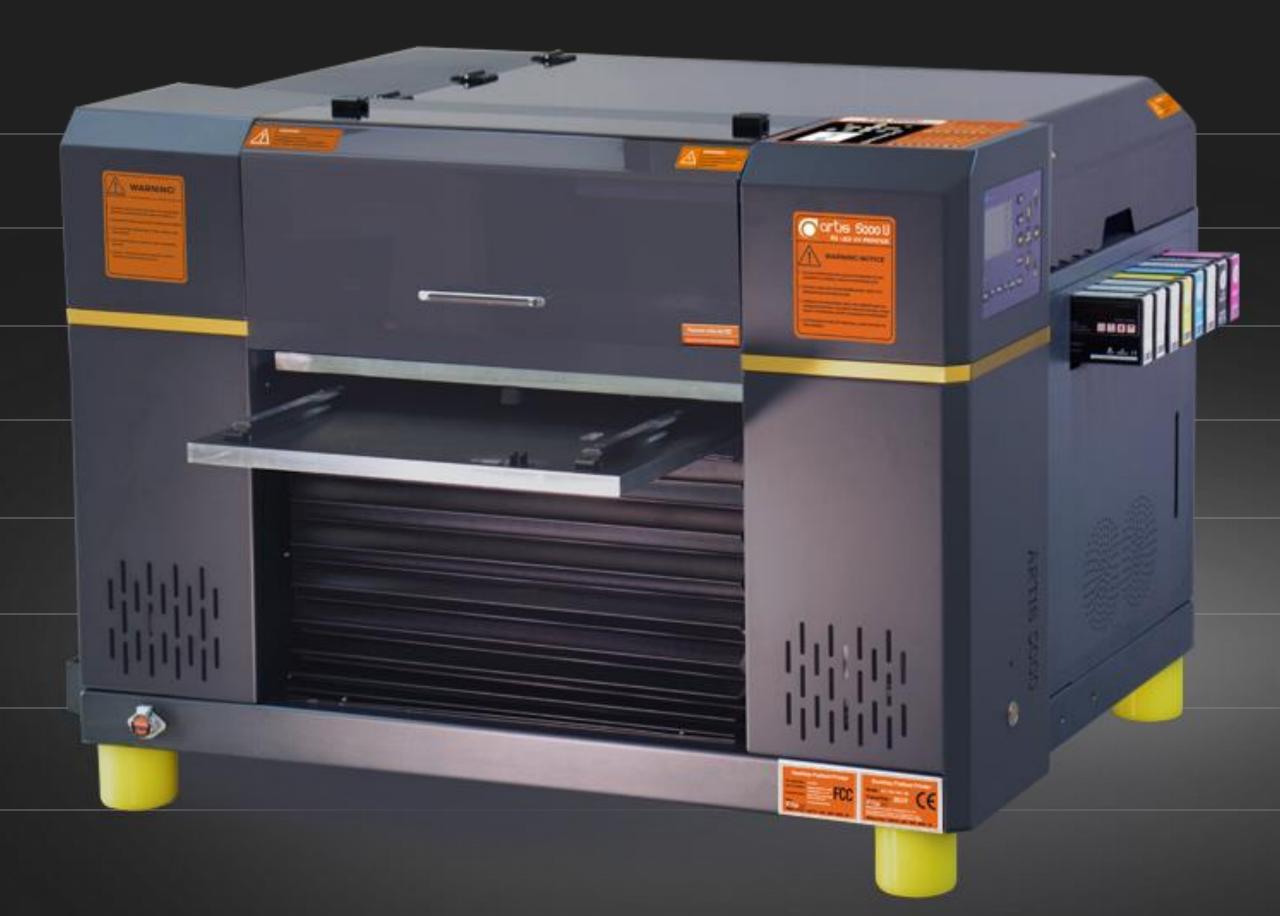

# **KEY SPECIFICATIONS**

PRODUCT SKU: AJ-5000U

**OFFICIAL LAUNCHING:** May 2019

**PRINTER SIZE:** 106 \* 98 \* 73 CM (D\*W\*H)

**PRINTER WEIGHT:** 190 kg

**PRINT METHOD:** Direct to substrate

**INK TYPE:** DTSAT3 UV LED ink cartridges

**INK CHANNELS:** CMYK + WWWW or CMYK + WW + VV

**SOFTWARE:** artisRIP 9.0 & artisJet Work Station

# PRINTER DIMENSIONS