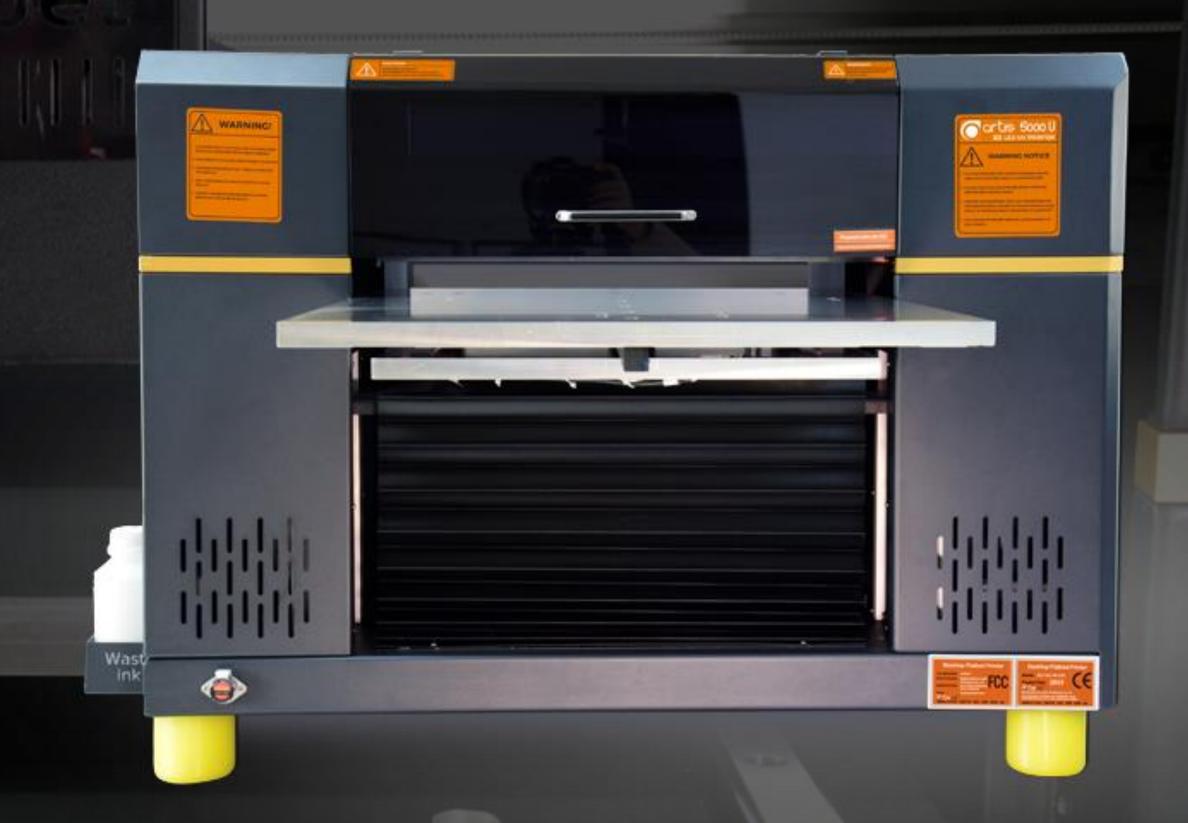

#### **Printer Overview**

- Upscaled features
- Key Specifications
- Printer dimensions
- Amazing print results
- Main Scenarios

art **02** 

# **KEY SPECIFICATIONS**

PRODUCT SKU: AJ-5000U

**OFFICIAL LAUNCHING:** May 2019

**PRINTER SIZE:** 106 \* 98 \* 73 CM (D\*W\*H)

**PRINTER WEIGHT:** 190 kg

**PRINT METHOD:** Direct to substrate

**INK TYPE:** DTSAT3 UV LED ink cartridges

# PRINTER DIMENSIONS