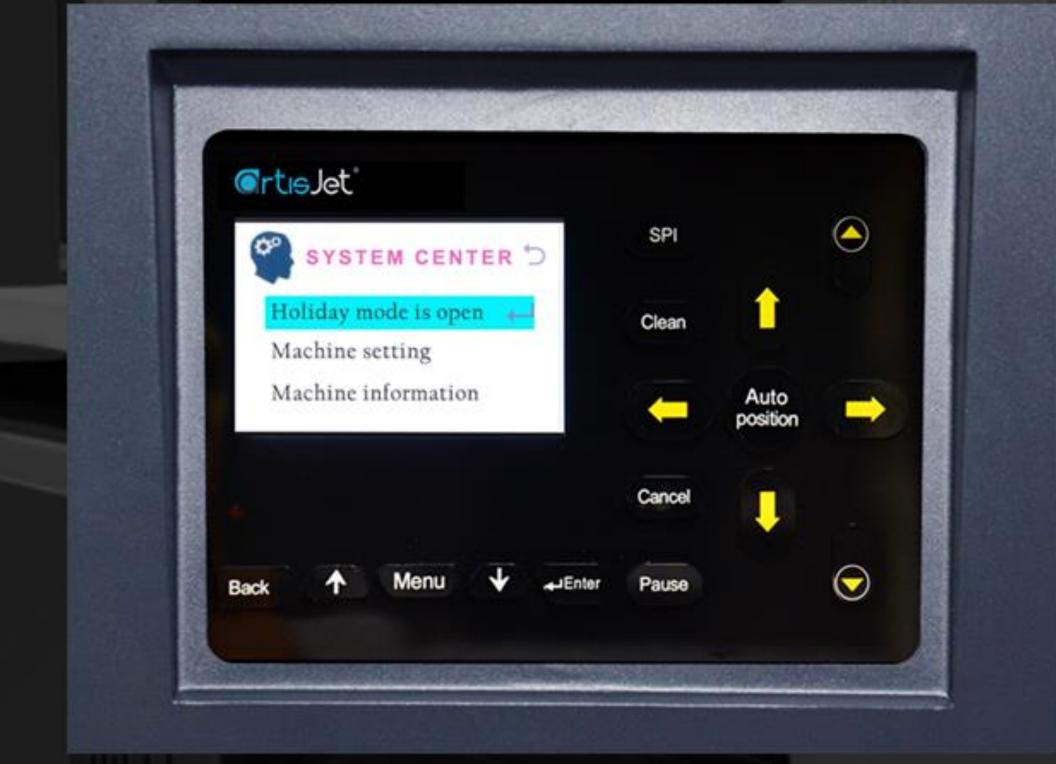

## HOLIDAY MODULE

artis 5000U takes the lead in HOLIDAY MODULE of self-automatic ink system maintenance model. It allows the users to set the maintenance timing as follows: 5, 10, 15, 20, 25, 30, 35, and 40 hours / time.

The benefits of Holiday Module include:

- saving the manual ink system maintenance for users;
- extending the ink system life, especially the print head;
- ready to proceed the printing production after the holiday.