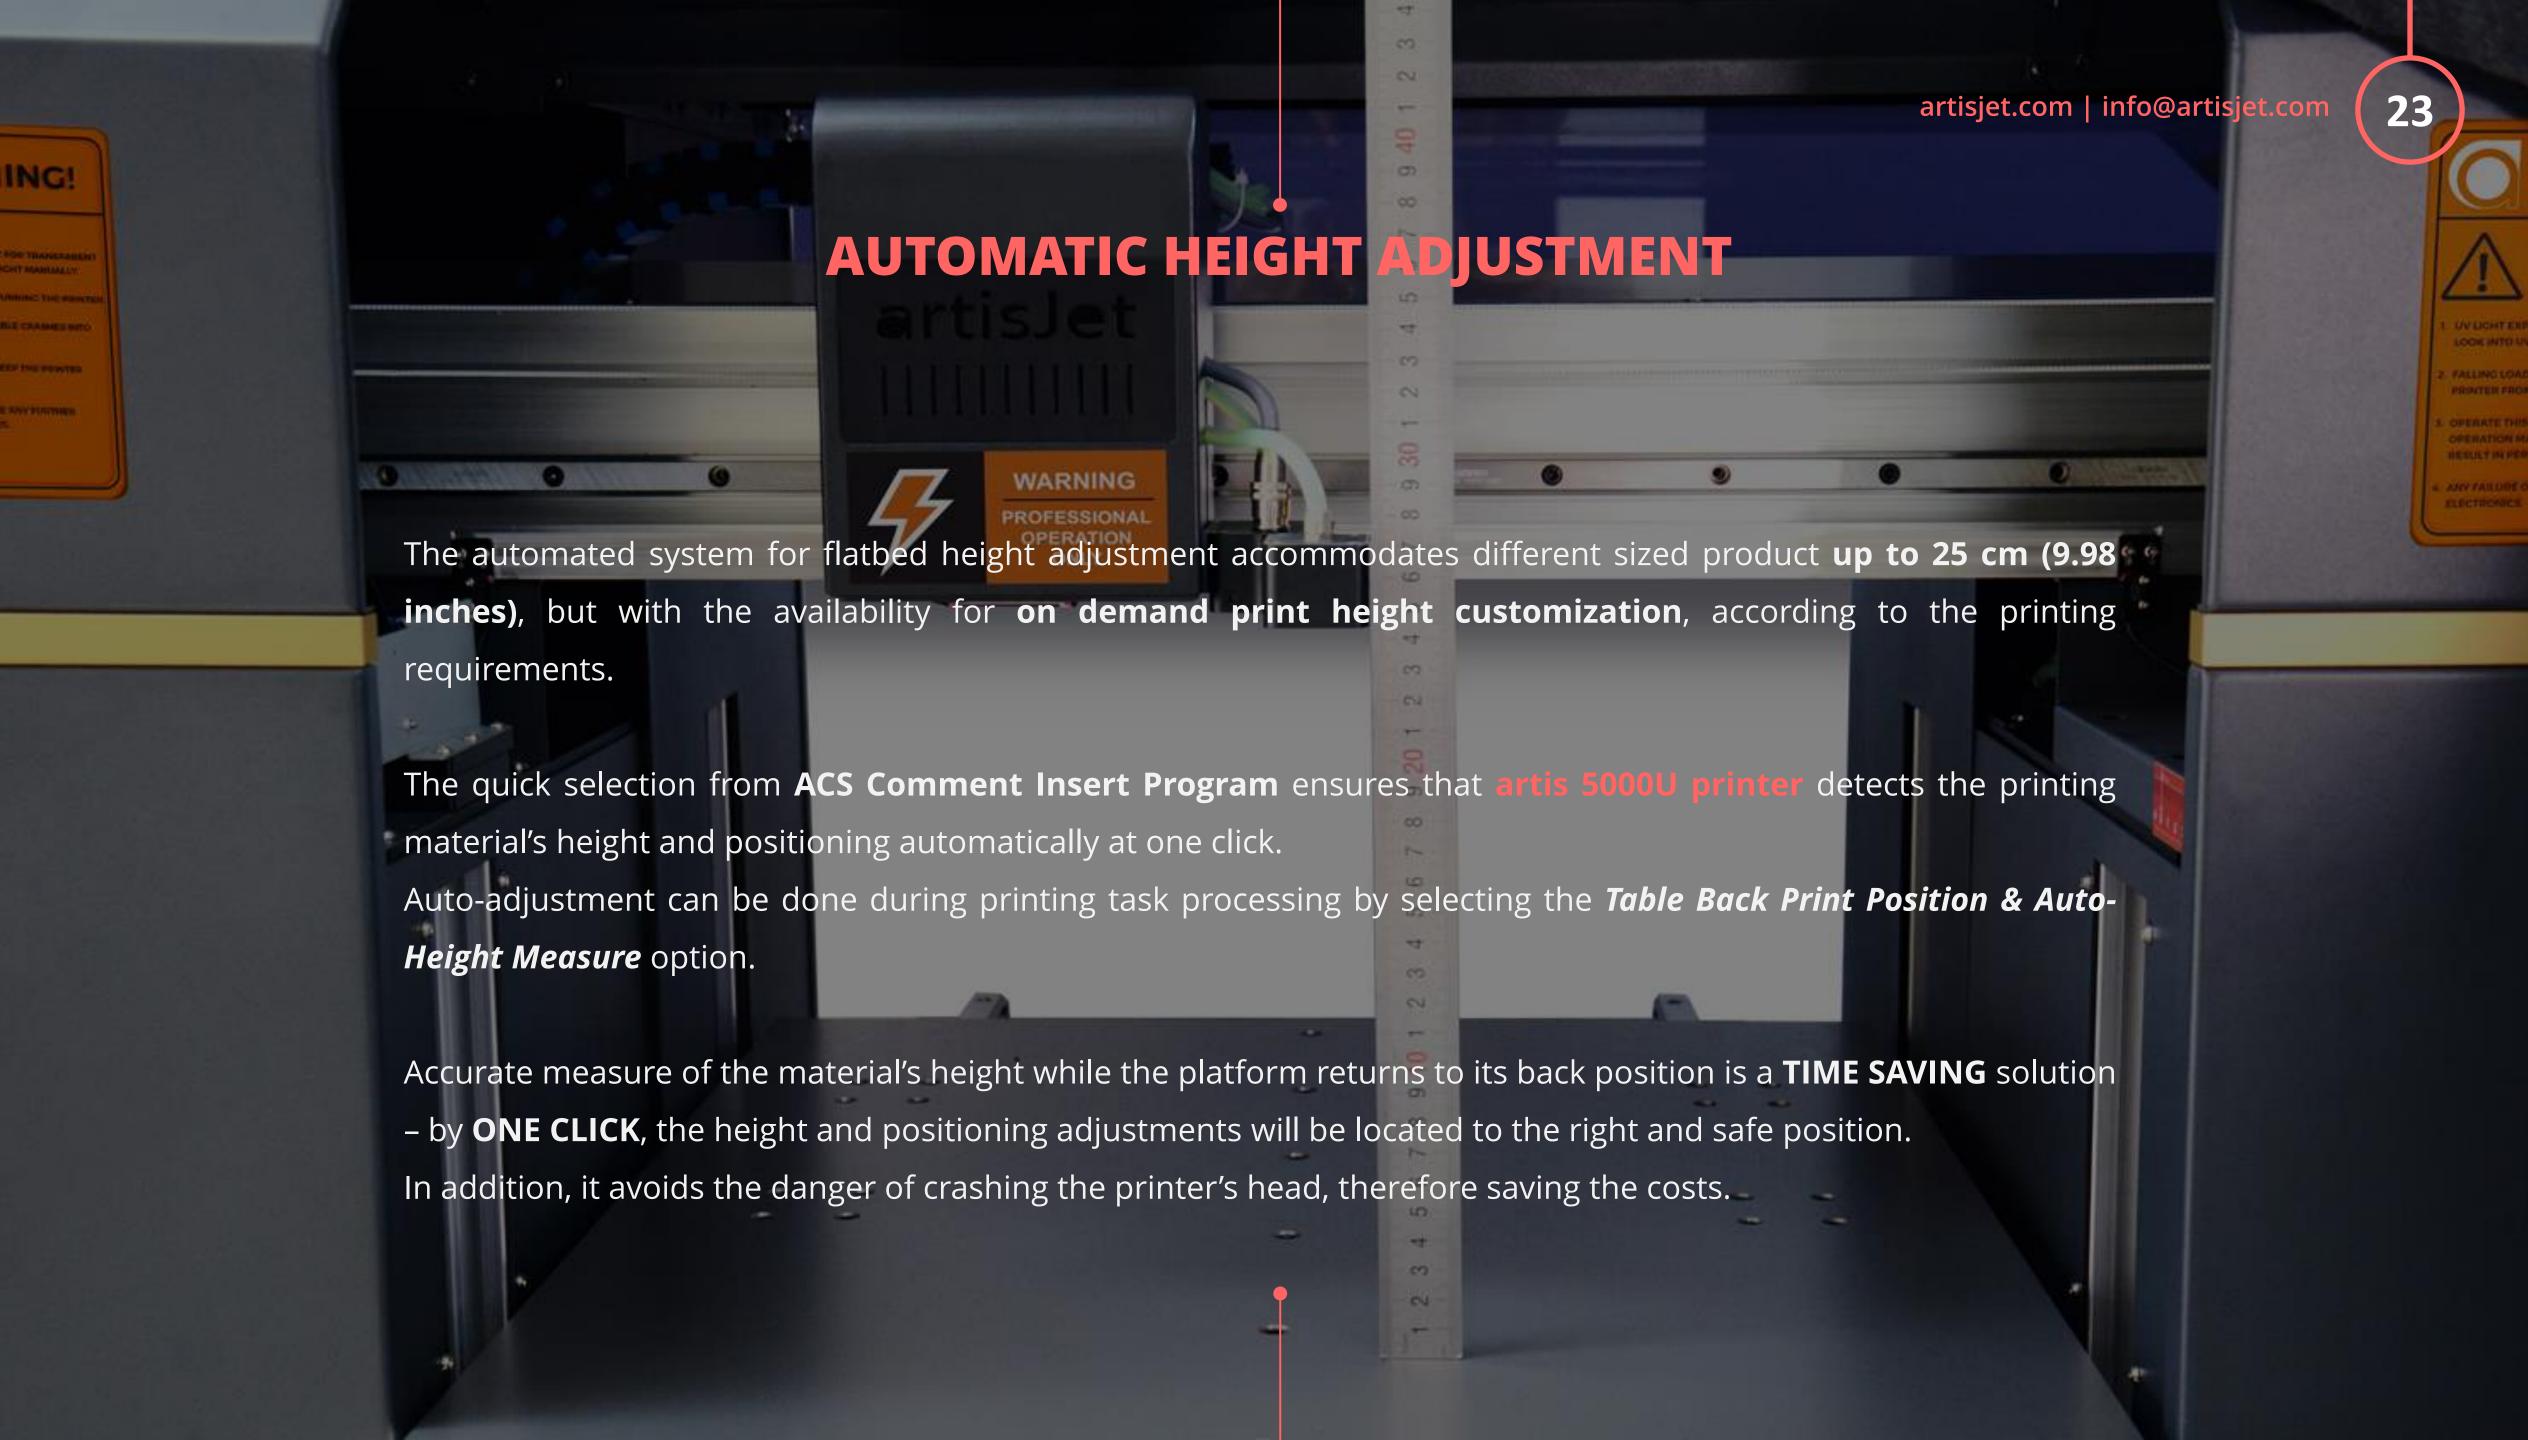

## PLATFORM AUTO-RETURN FROM ACS

The use of the **new ACS Command System V1.0** from artisJet Work Station on **artis 5000U B2 LED UV printer** improves productivity by multiples task printing at **ONE CLICK**, and the **Platform Auto-Return** is one of this great features.

The **BENEFITS**?

The artisJet Command System's **Table Back to print position option** will do exactly what is says: bringing back the flatbed table during the printing job processing.

Add to this, when one task is completed, the flatbed's table will auto-return to print position.