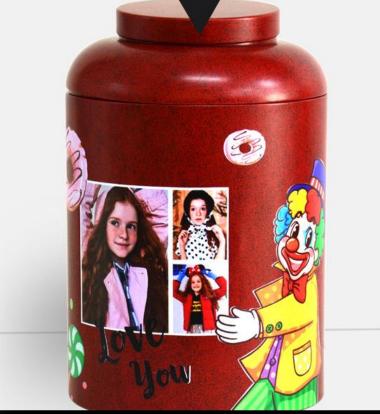

#### **CUSTOM CYLINDRICAL ITEMS**

Direct print images, logos, texts, etc.

High color adhesion on any bottle

All substrates & colors compatibility

Full 360 seamlessly jointed print designs

Up to 22.5 cm cylinder diameter

#### ROTARY BOTTLE PRINTING

The **FAST CONVERSION** from flatbed printing to cylindrical printing makes artis 5000U printer a multifunctional creative resource for large format and rotary capabilities. You get one printer with two different customization needs, and a **SPACE SAVING** solution. How? With **ROT 360 degrees rotary device**.

- 22.5 cm (8.85") max bottle diameter
- Effective printing on a wide range of materials & products
- Accurate & vivid prints with ROT 360 attachment
- Empowered by artisRIP V9.0 Software and artisJet Craftsman
- Full 360 degrees spin & seamlessly jointed prints on cylinders
- Full size artwork printing and perfectly blended prints
- User-friendly operation and Eco-Green (lowest power consumption to 30W)