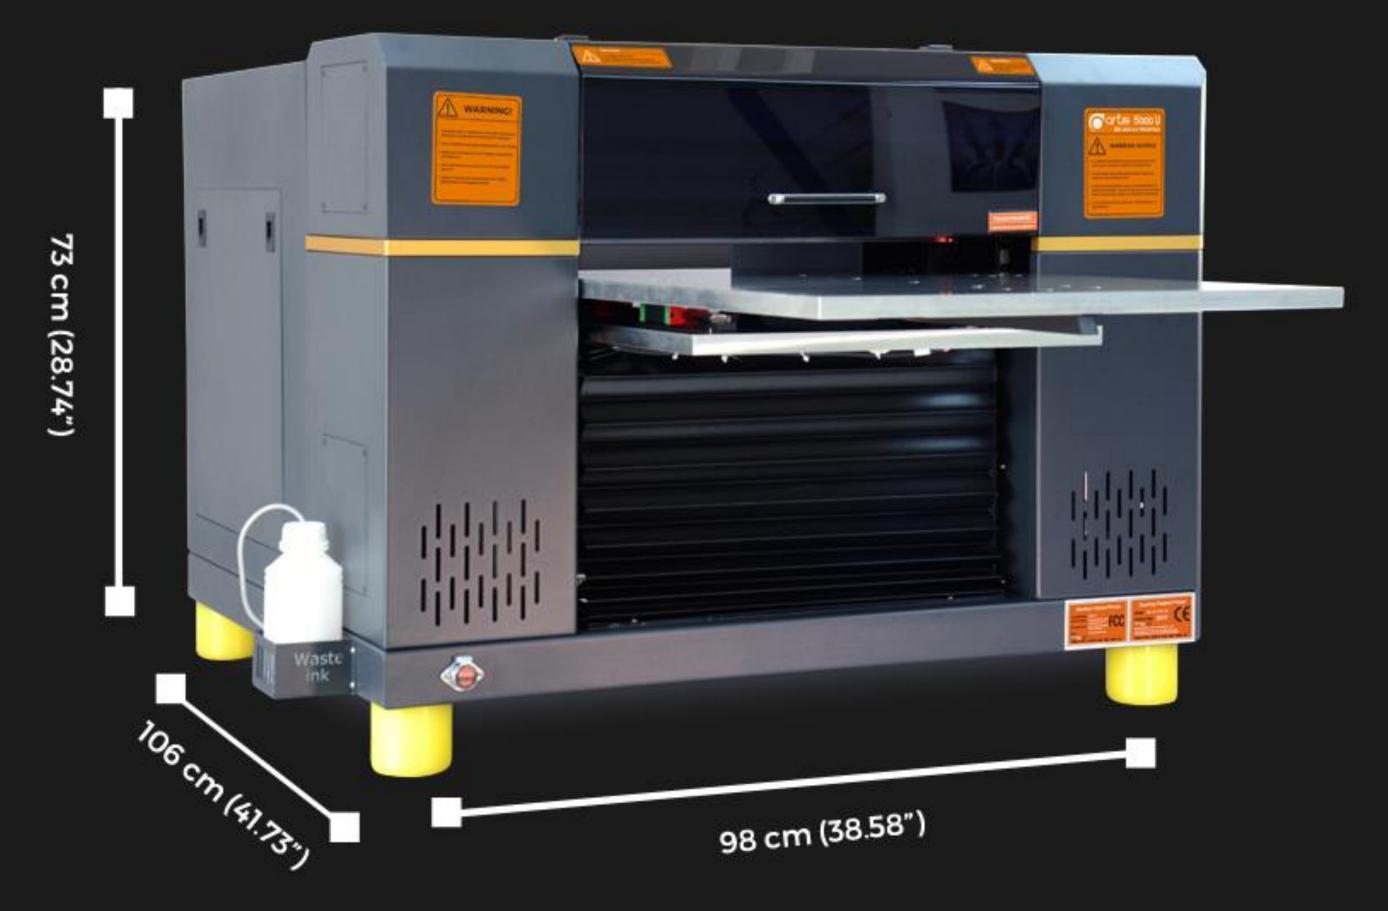

# **KEY SPECIFICATIONS**

PRODUCT SKU: AJ-5000U

**OFFICIAL LAUNCHING:** May 2019

**PRINTER SIZE:** 106 \* 98 \* 73 CM (D\*W\*H)

**PRINTER WEIGHT:** 190 kg

**PRINT METHOD:** Direct to substrate

**INK TYPE:** DTSAT3 UV LED ink cartridges

# PRINTER DIMENSIONS