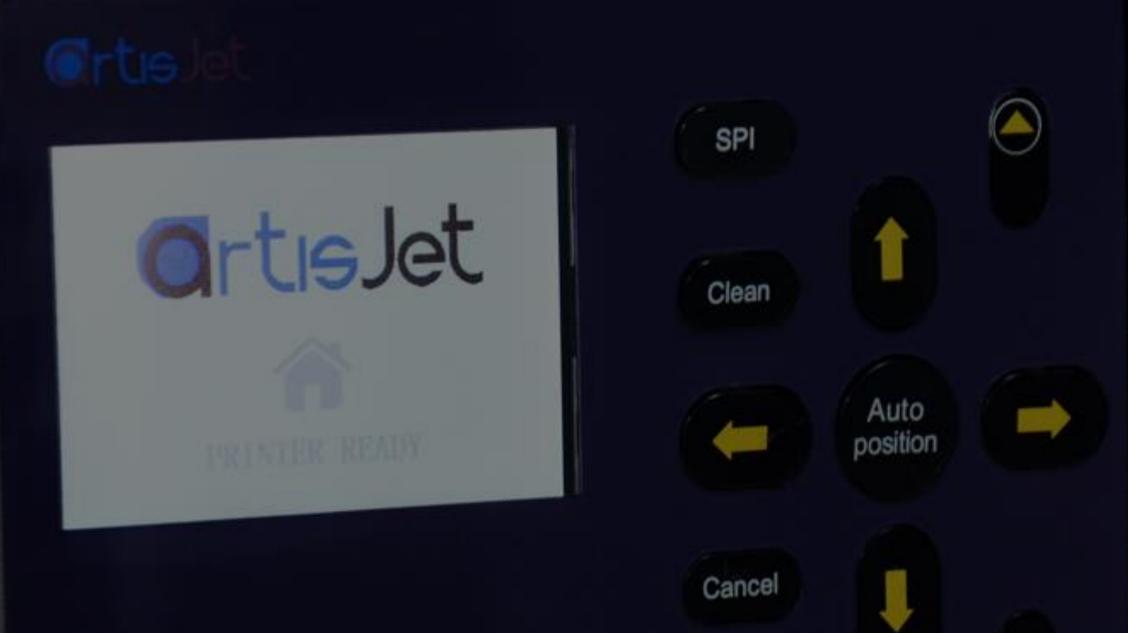

### **USER FRIENDLY CONTROL PANEL**

Coding errors affect product quality and drive unacceptable costs throughout the process.

The artis 5000U B2 LED UV printer is equipped with specially designed control panel and BUILT-IN ERROR CODING SYSTEM with direct reading on the printer's screen, ensuring an accurate printing process.

It is developed to issue error codes that pinpoint accurately the cause of the malfunction, if any. With this feature, artisJet printers' troubleshooting becomes a fairly easy task.