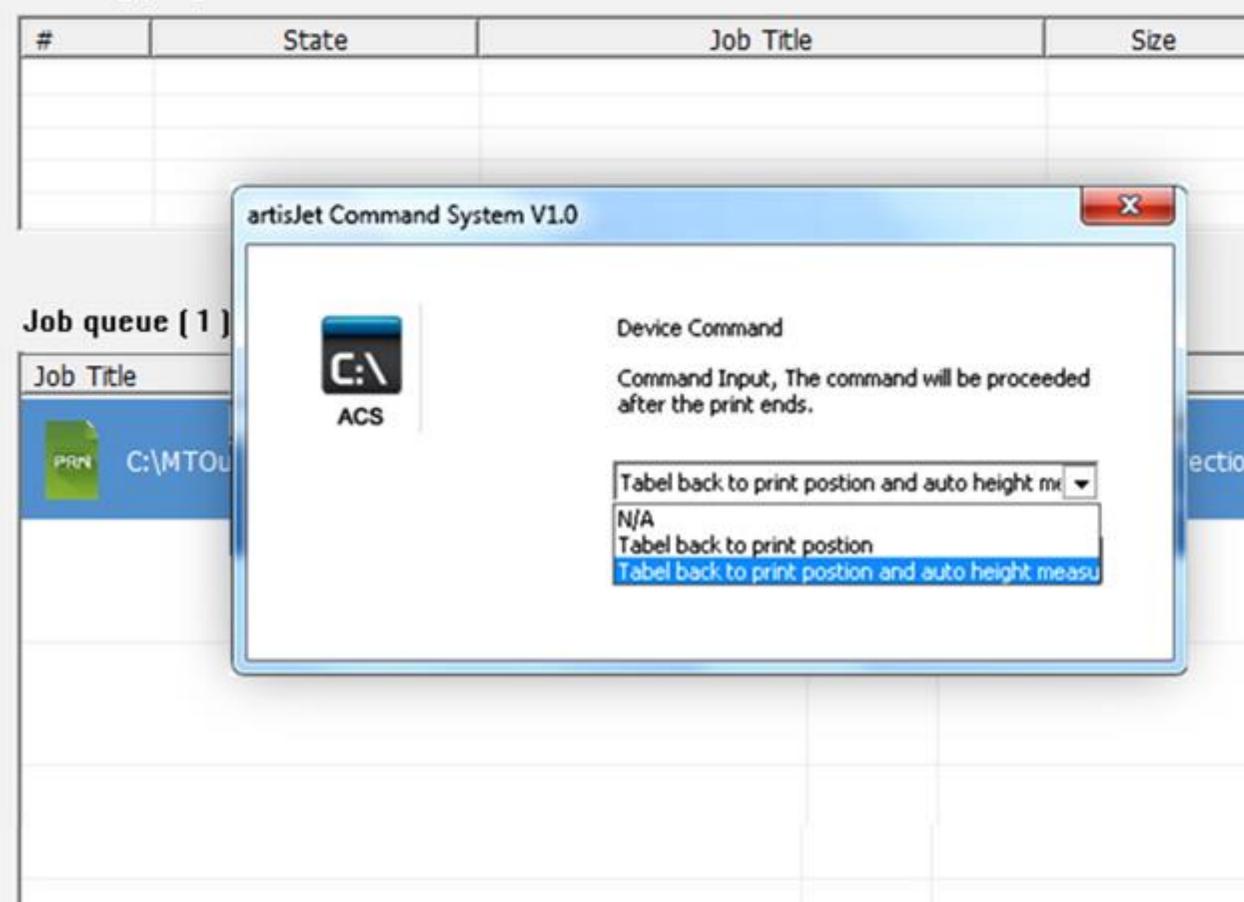

## **ACS ARTISJET COMMAND SYSTEM**

The ACS Comments Insert Program is a labor cost saving and easy-to-use command system directly from artisJet Work **Station**, speeding up the printing & avoiding unnecessary manual operations.

It's great for tasks that are under processing mode (at least 1%), allowing to comment on multiple printing production tasks (Printing Tasks Queue) & enhancing the production speed with teamwork.

There are 2 options which increase the production speed:

- Table back to print position option allows printing a second (multiple) copy of the same printing job, if needed;
- Table back to print position and auto-height measurement option – the printer automatically detects the printing height and auto-adjusts its flatbed accordingly.