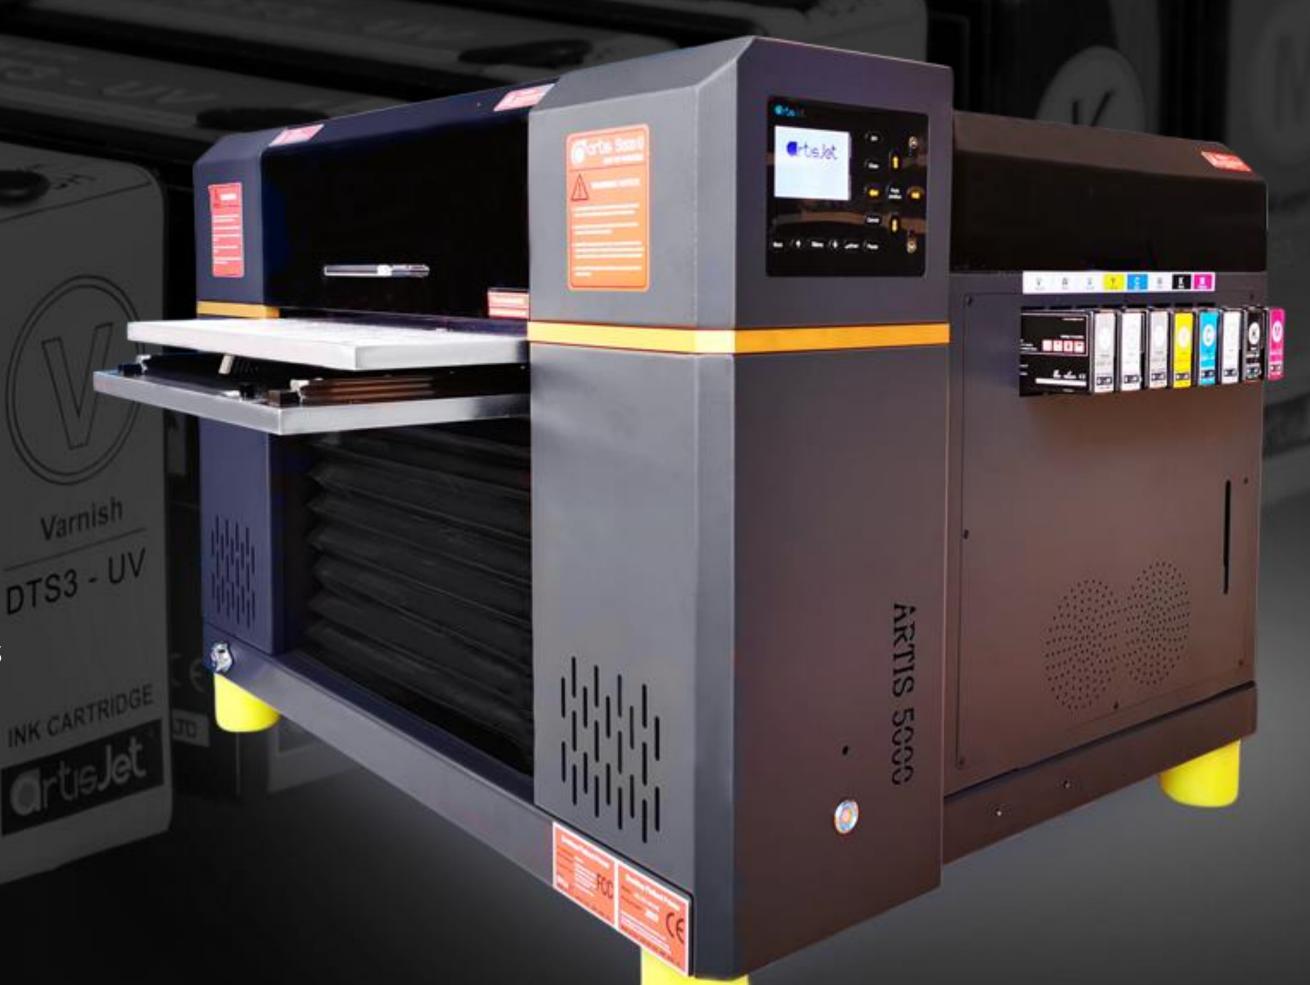

#### **Printer Overview**

- Upscaled features
- Key Specifications
- Printer dimensions
- Amazing print results
- Main Scenarios

art **02** 

# **KEY SPECIFICATIONS**

PRODUCT SKU: AJ-5000U

**OFFICIAL LAUNCHING:** May 2019

**PRINTER SIZE:** 106 \* 98 \* 73 CM (D\*W\*H)

**PRINTER WEIGHT:** 190 kg

**PRINT METHOD:** Direct to substrate

**INK TYPE:** DTSAT3 UV LED ink cartridges